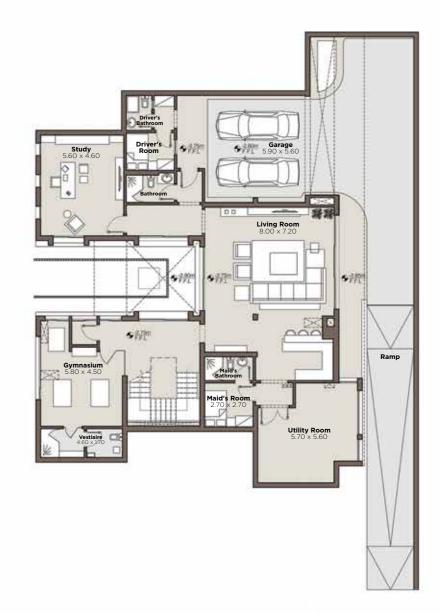

## Stand Alones

Floor Plans

## **TYPEA**

**ROOF** 52 m<sup>2</sup>

Total BUA | 460 m<sup>2</sup> (excluding optional basement)