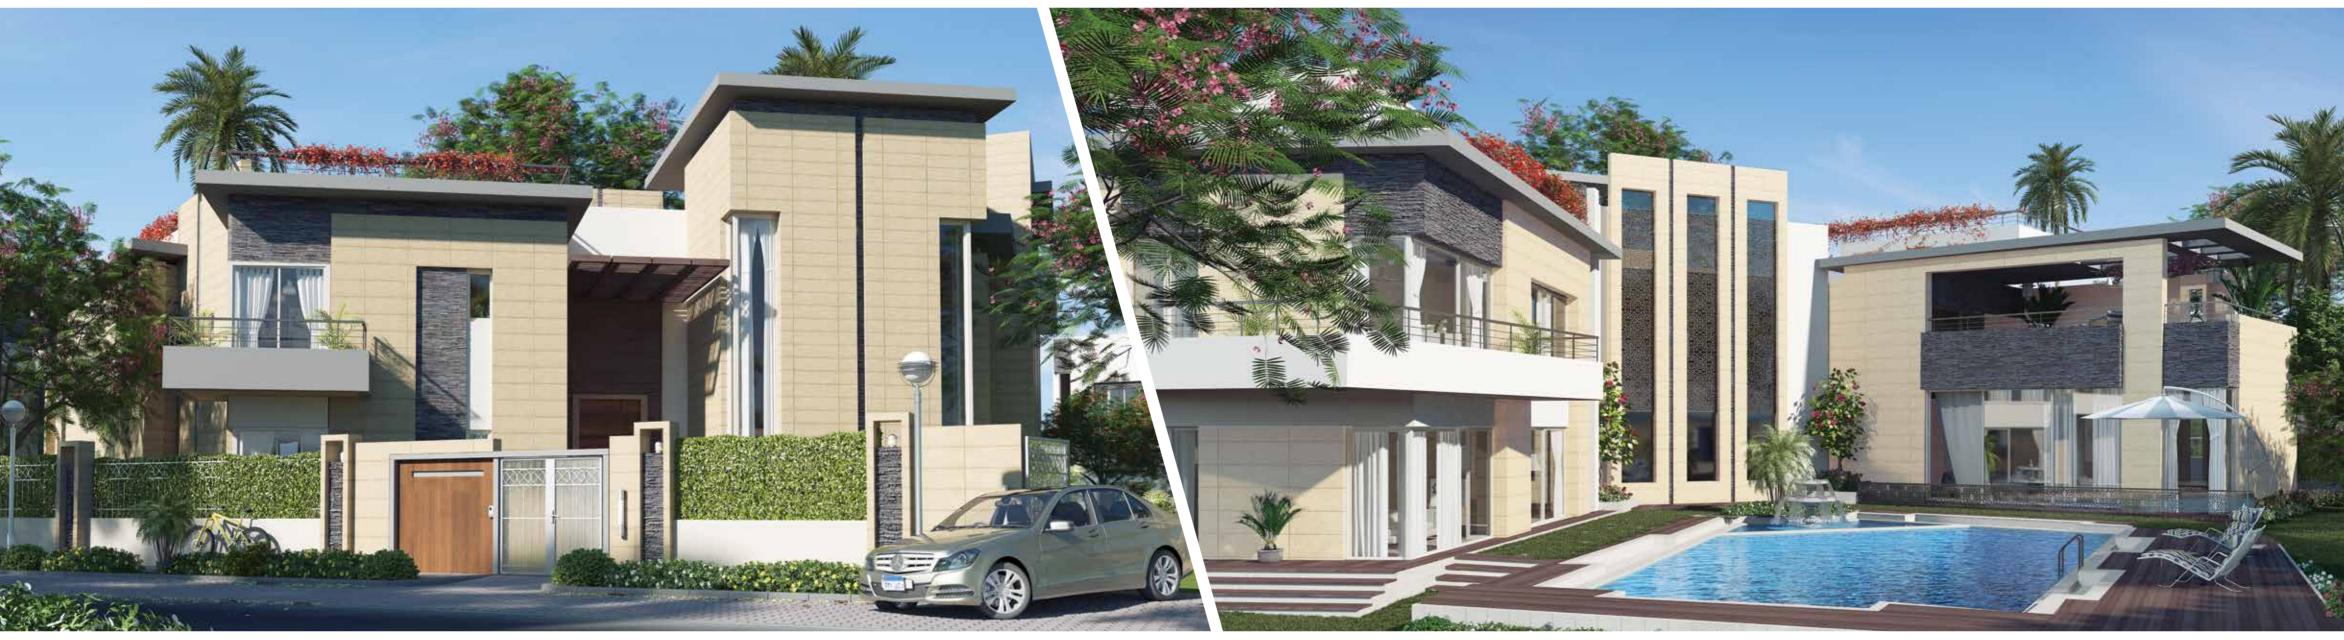

# ORIANA ESTATE MASTER PLAN AND FLOOR PLANS

All villas are delivered core and shell with no interior partitions. Only external facades are fully finished.

Oriana is a gated community, within Cairo Festival City, in an environment of landscaped gardens, plazas and walkways with 600 deluxe residences, spaciously arranged over 830,000 sq.m featuring an array of design choices: twin-houses, stand-alone villas, and palatial villas.