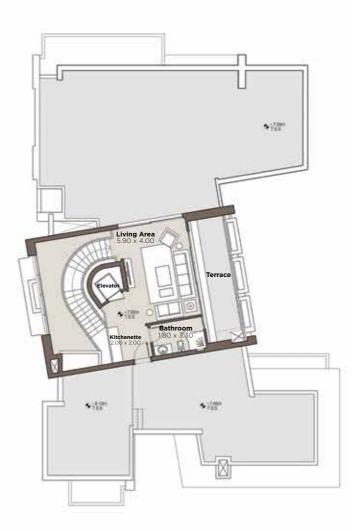

## **TYPE D**

**ROOF** 87 m<sup>2</sup> **BASEMENT** 297 m<sup>2</sup>

Total BUA | 1046 m<sup>2</sup>

**TYPE E** 