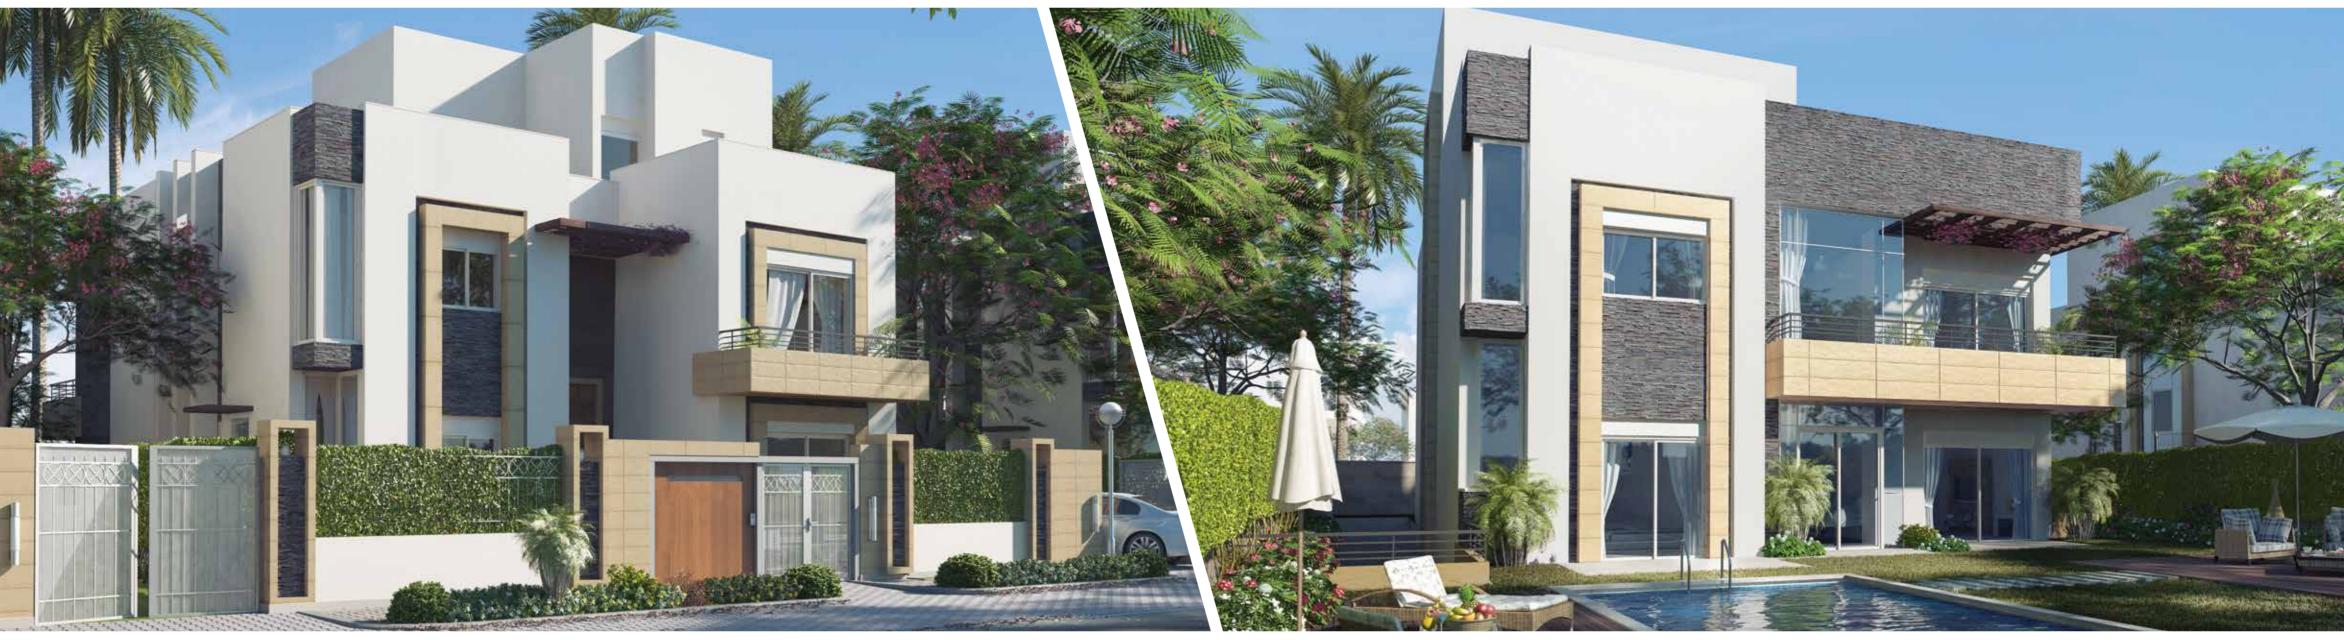

# ORIANA ESTATE MASTER PLAN AND FLOOR PLANS

All villas are delivered core and shell with no interior partitions. Only external facades are fully finished.

Oriana is a gated community, within Cairo Festival City, in an environment of landscaped gardens, plazas and walkways with 600 deluxe residences, spaciously arranged over 830,000 sq.m featuring an array of design choices: twin-houses, stand-alone villas, and palatial villas.