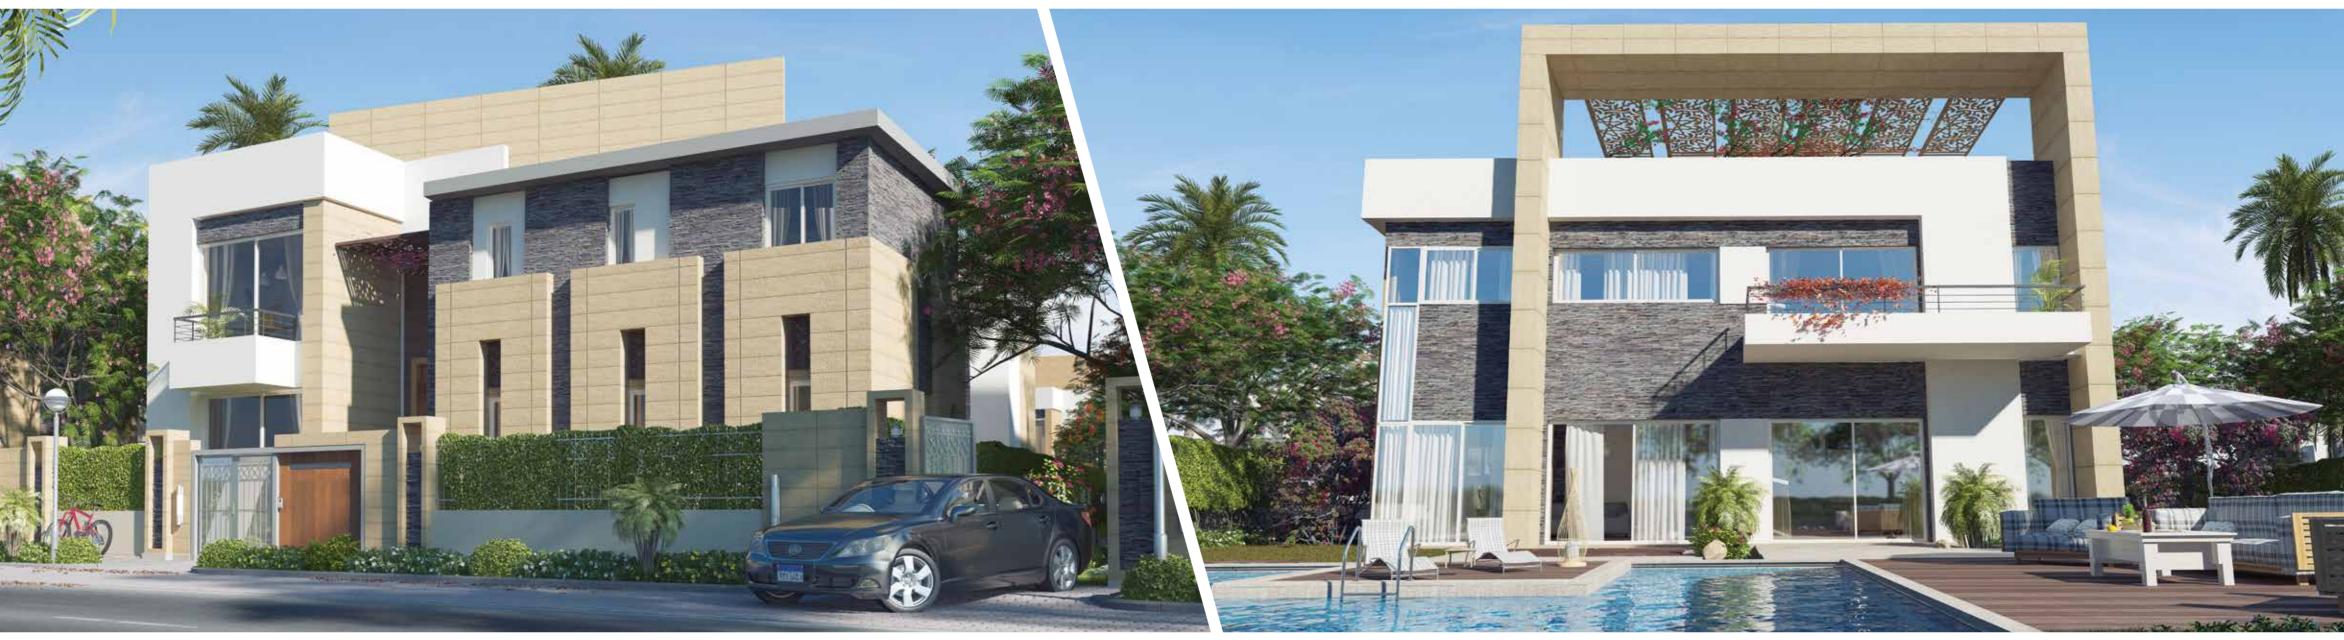

# ORIANA ESTATE MASTER PLAN AND FLOOR PLANS

All villas are delivered core and shell with no interior partitions. Only external facades are fully finished.

Oriana is a gated community, within Cairo Festival City, in an environment of landscaped gardens, plazas and walkways with 600 deluxe residences, spaciously arranged over 830,000 sq.m featuring an array of design choices: twin-houses, stand-alone villas, and palatial villas.

Imagine, retreating to the lavishly-equipped sports club where recreation, relaxation and rejuvenation are high on the agenda, with facilities including a swimming pool, gym, a variety of sports courts plus children's playgrounds.