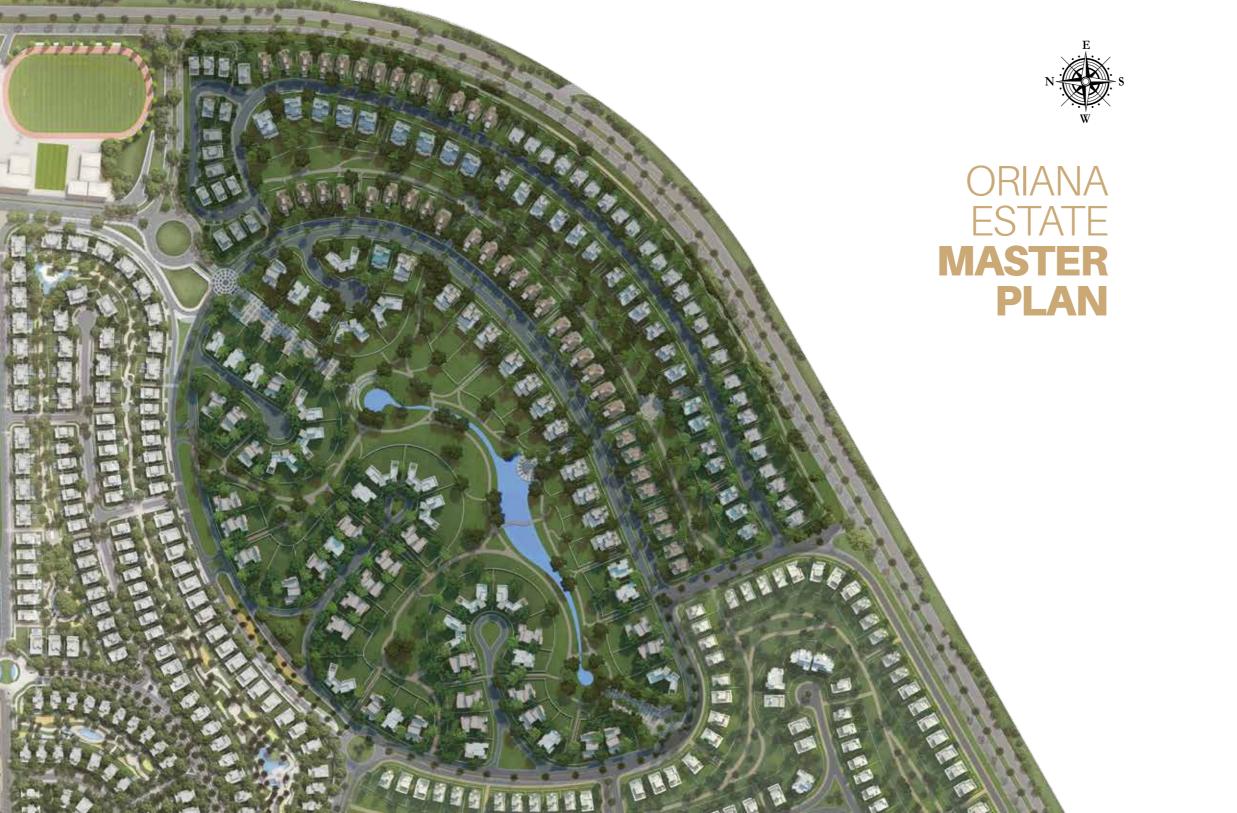

# ORIANA ESTATE MASTER PLAN AND FLOOR PLANS

All villas are delivered core and shell with no interior partitions. Only external facades are fully finished.

Oriana is a gated community, within Cairo Festival City, in an environment of landscaped gardens, plazas and walkways with 600 deluxe residences, spaciously arranged over 830,000 sq.m featuring an array of design choices: twin-houses, stand-alone villas, and palatial villas.