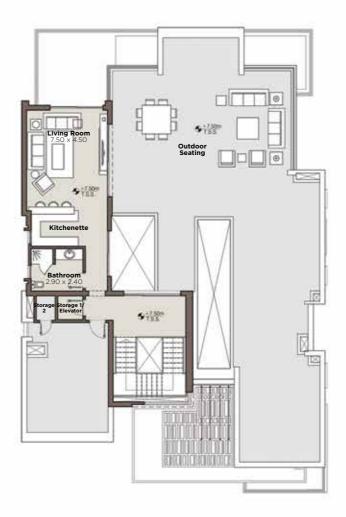

## Stand Alones

Floor Plans

## **TYPEA**

**ROOF** 52 m<sup>2</sup>

Total BUA | 460 m<sup>2</sup> (excluding optional basement)