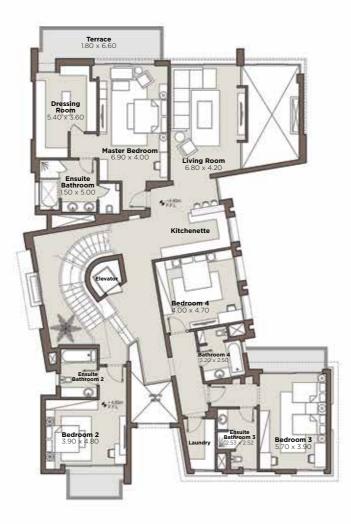

**GROUND FLOOR** 325 m<sup>2</sup> FIRST FLOOR 337 m<sup>2</sup>

## **TYPE D**

**ROOF** 87 m<sup>2</sup> **BASEMENT** 297 m<sup>2</sup>

Total BUA | 1046 m<sup>2</sup>

**TYPE E** 