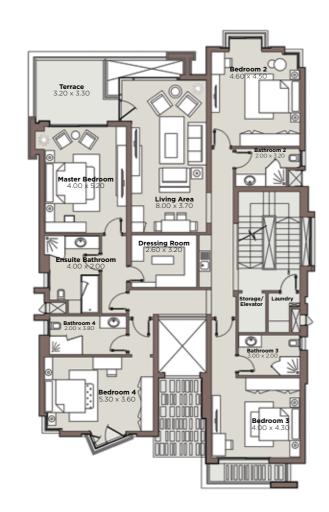

**GROUND FLOOR** 325 m<sup>2</sup> FIRST FLOOR 337 m<sup>2</sup>

## **TYPE D**

**ROOF** 87 m<sup>2</sup> **BASEMENT** 297 m<sup>2</sup>

Total BUA | 1046 m<sup>2</sup>

**TYPE E** 