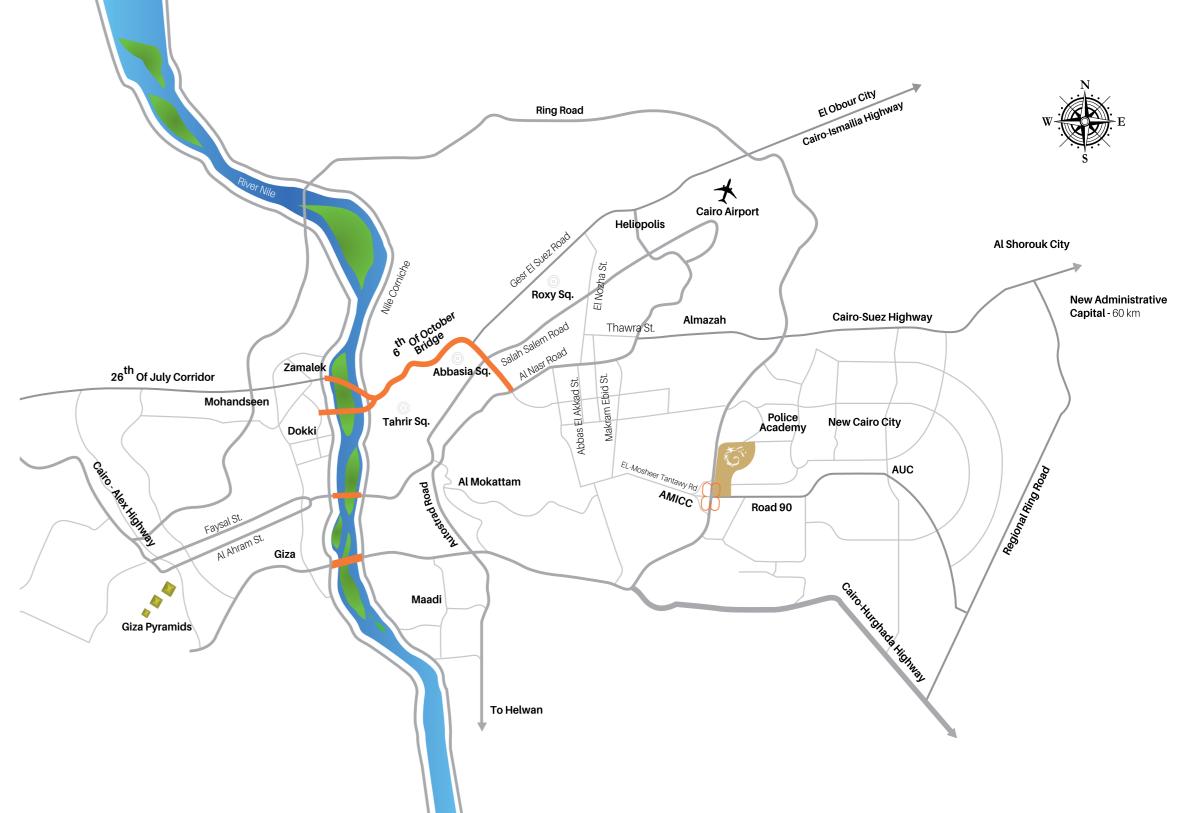

## **STRATEGIC LOCATION** ACCESS YOUR LIFE FROM ANYWHERE

Situated to the east of the Ring Road, Cairo Festival City is swiftly accessed from all points of the compass, bringing neighborhoods such as Maadi, Heliopolis and Nasr City within easy reach.

Cairo Festival City is at close proximity to Al Manara International Conferences Center (AMICC), Cairo International Airport and The New Administrative Capital.