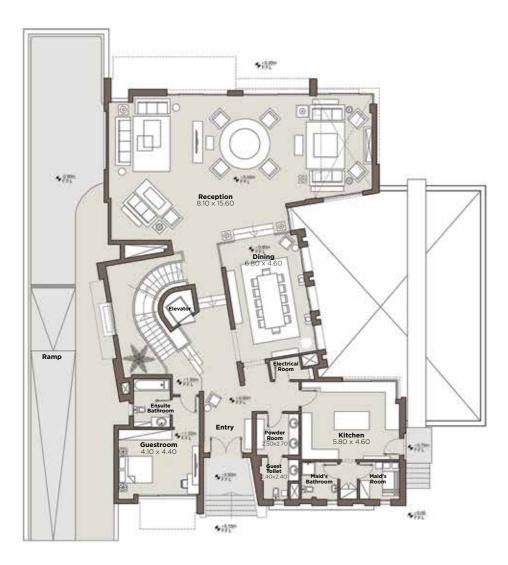

This publication may not be reproduced in whole or in part without the prior written consent of Cairo Festival City ©

**TYPE D** 

presented and an end of the second seco Ramp  $\times$ Guest Room 0.2000 \$19th 1980 ·

**GROUND FLOOR** 325 m<sup>2</sup> FIRST FLOOR 337 m<sup>2</sup>

## **TYPE D**

**ROOF** 87 m<sup>2</sup> **BASEMENT** 297 m<sup>2</sup>

Total BUA | 1046 m<sup>2</sup>

**TYPE E** 