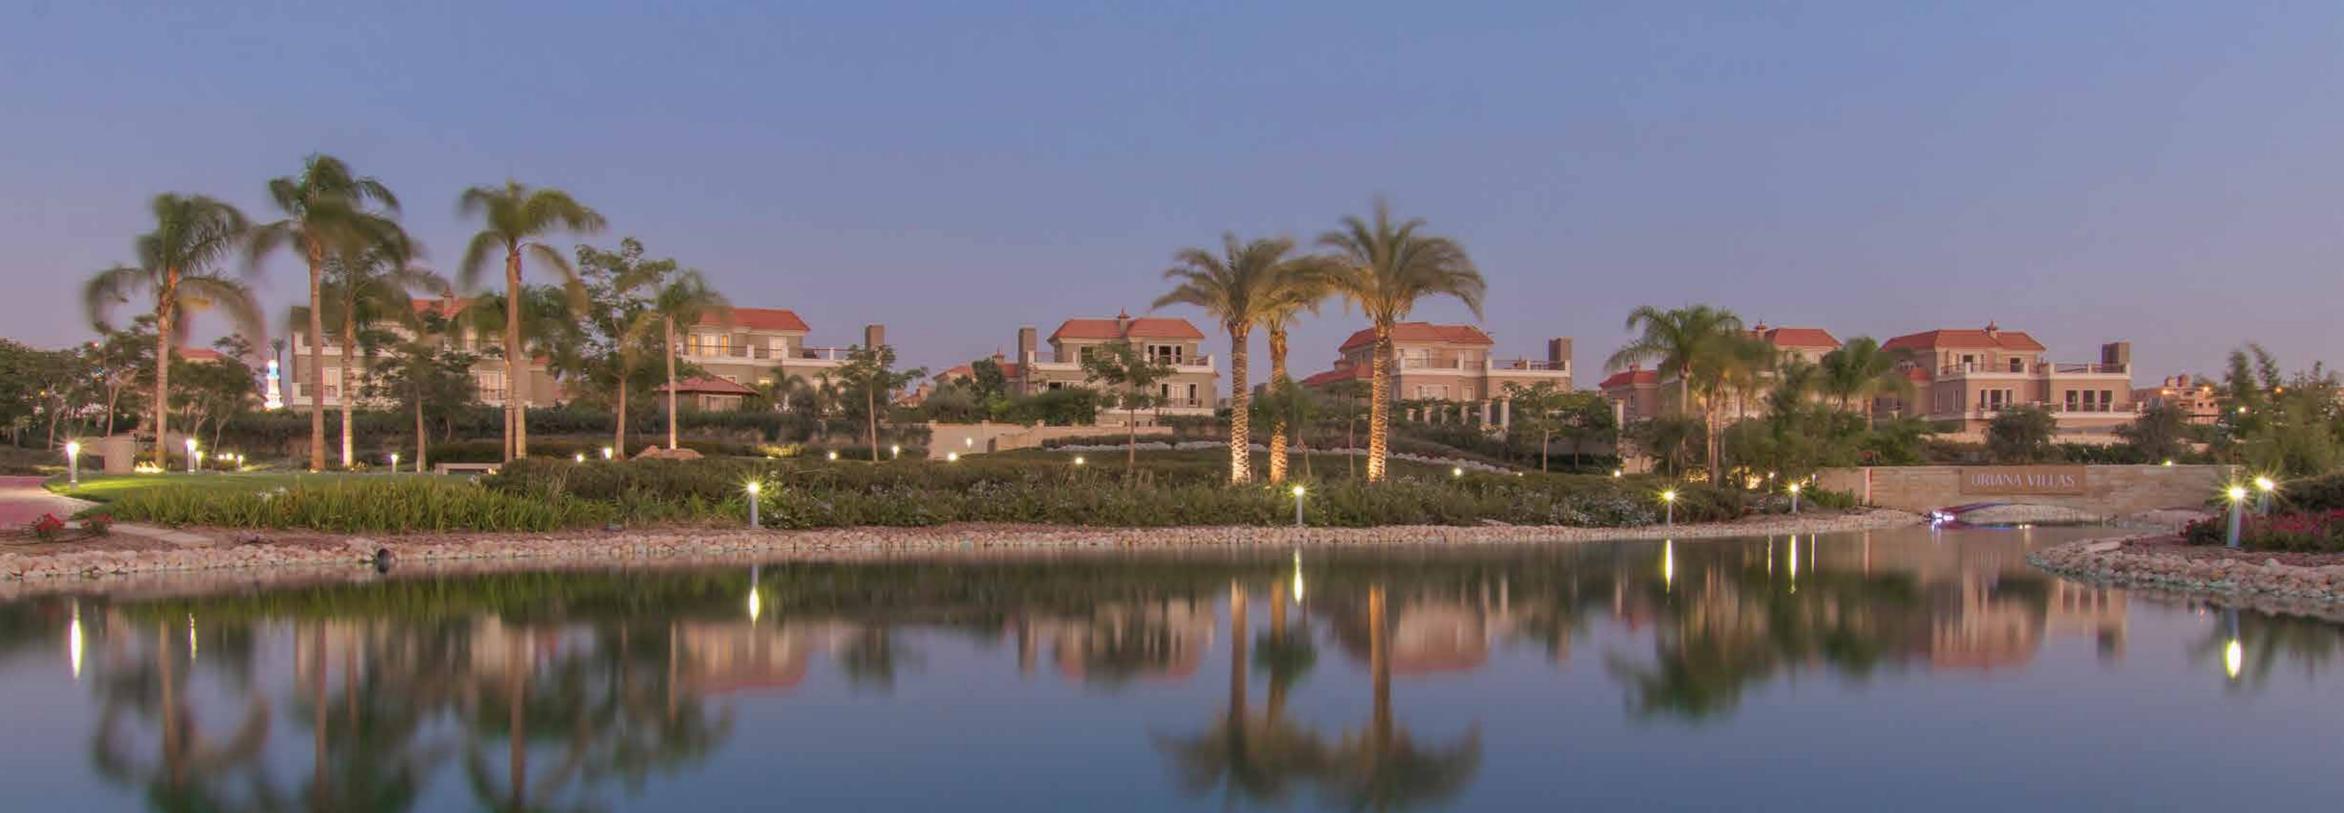

# ORIANA ESTATE MASTER PLAN AND FLOOR PLANS

All villas are delivered core and shell with no interior partitions. Only external facades are fully finished.

Oriana is a gated community, within Cairo Festival City, in an environment of landscaped gardens, plazas and walkways with 600 deluxe residences, spaciously arranged over 830,000 sq.m featuring an array of design choices: twin-houses, stand-alone villas, and palatial villas.

Imagine, retreating to the lavishly-equipped sports club where recreation, relaxation and rejuvenation are high on the agenda, with facilities including a swimming pool, gym, a variety of sports courts plus children's playgrounds.

Taking care of day-to-day issues is the City Management team, on call 24/7 from an up-to-the-minute centralised customer service centre to ensure the residential community is safe, secure and impeccably maintained.