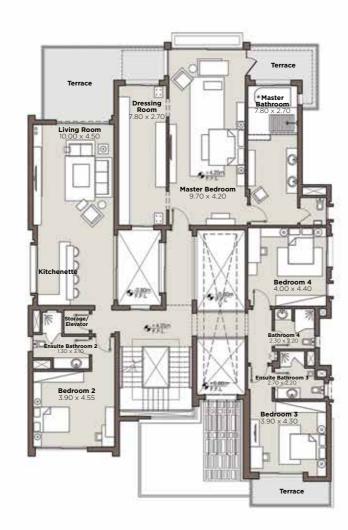

## Stand Alones

Floor Plans

## **TYPEA**

**ROOF** 52 m<sup>2</sup>

Total BUA | 460 m<sup>2</sup> (excluding optional basement)