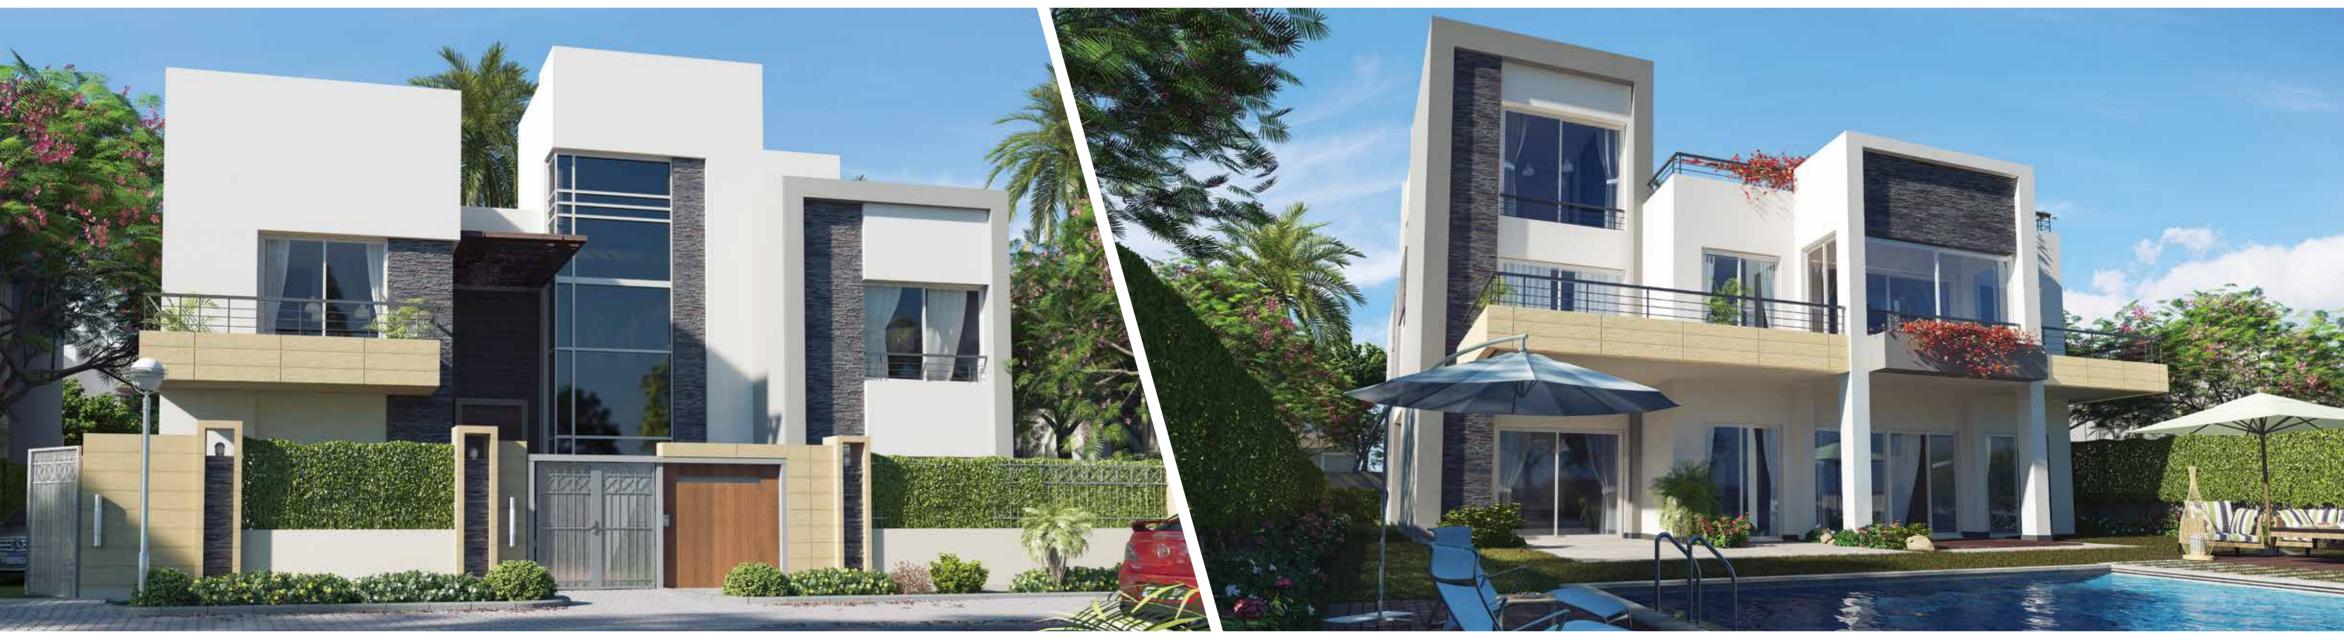

# ORIANA ESTATE MASTER PLAN AND FLOOR PLANS

All villas are delivered core and shell with no interior partitions. Only external facades are fully finished.

Oriana is a gated community, within Cairo Festival City, in an environment of landscaped gardens, plazas and walkways with 600 deluxe residences, spaciously arranged over 830,000 sq.m featuring an array of design choices: twin-houses, stand-alone villas, and palatial villas.

This publication may not be reproduced in whole or in part without the prior written consent of Cairo Festival City ©

**TYPE A** 

Back View