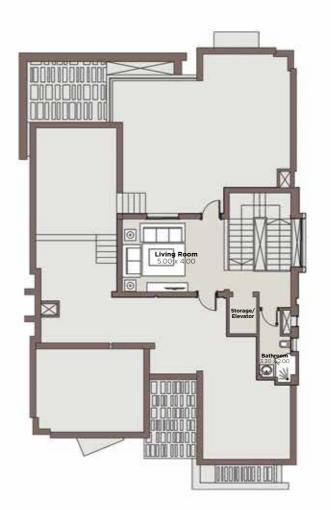

## **TYPE D**

**ROOF** 87 m<sup>2</sup> **BASEMENT** 297 m<sup>2</sup>

Total BUA | 1046 m<sup>2</sup>

**TYPE E** 

#### Back View

**GROUND FLOOR** 365 m<sup>2</sup>

FIRST FLOOR 325 m<sup>2</sup>