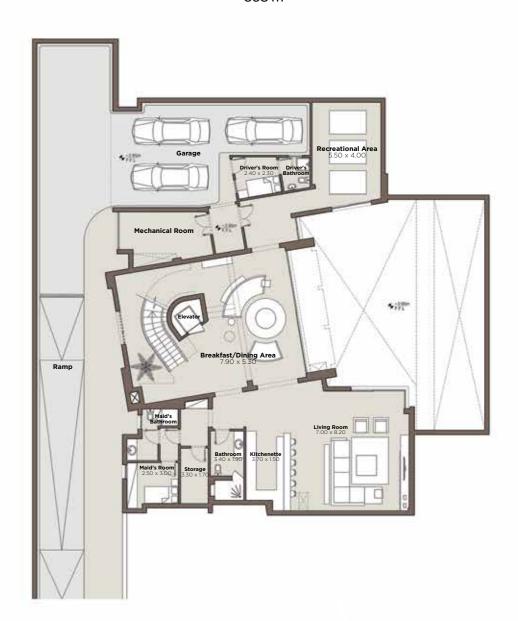

This publication may not be reproduced in whole or in part without the prior written consent of Cairo Festival City ©

**TYPE D** 

presented and an end of the second seco Ramp  $\times$ Guest Room 0.2000 \$19th 1980 ·

**GROUND FLOOR** 325 m<sup>2</sup> FIRST FLOOR 337 m<sup>2</sup>

## **TYPE D**

**ROOF** 87 m<sup>2</sup> **BASEMENT** 297 m<sup>2</sup>

Total BUA | 1046 m<sup>2</sup>

**TYPE E** 