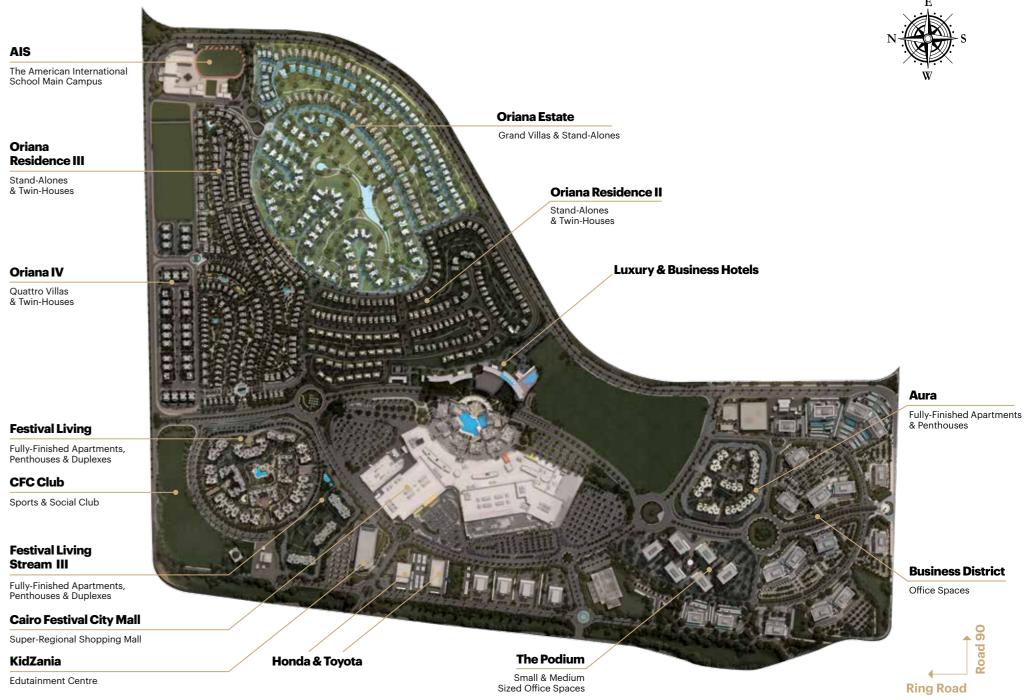

## CAIRO FESTIVAL CITY MASTER PLAN

# ORIANA ESTATE MASTER PLAN AND FLOOR PLANS

All villas are delivered core and shell with no interior partitions. Only external facades are fully finished.

Oriana is a gated community, within Cairo Festival City, in an environment of landscaped gardens, plazas and walkways with 600 deluxe residences, spaciously arranged over 830,000 sq.m featuring an array of design choices: twin-houses, stand-alone villas, and palatial villas.