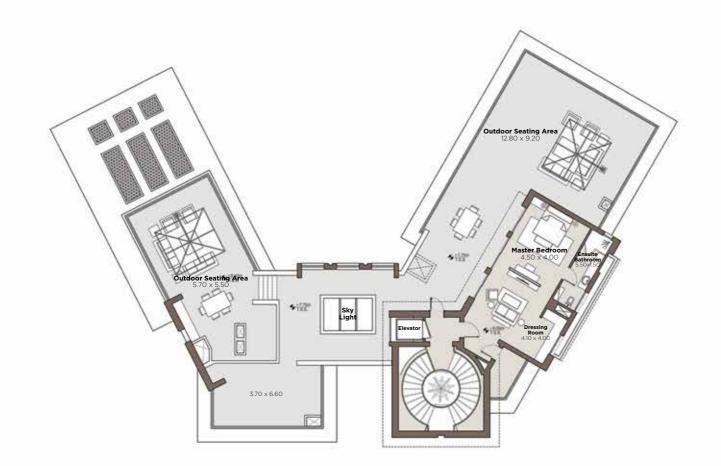

**GROUND FLOOR** 325 m<sup>2</sup> FIRST FLOOR 337 m<sup>2</sup>

## **TYPE D**

**ROOF** 87 m<sup>2</sup> **BASEMENT** 297 m<sup>2</sup>

Total BUA | 1046 m<sup>2</sup>

**TYPE E** 

#### Back View

**GROUND FLOOR** 365 m<sup>2</sup>

FIRST FLOOR 325 m<sup>2</sup>

## **TYPE E**

**ROOF** 69 m<sup>2</sup>

**BASEMENT** 358 m<sup>2</sup>

**TYPE F** 

**GROUND FLOOR** 540 m<sup>2</sup>

**TYPE F** 

FIRST FLOOR 433 m<sup>2</sup>

Total BUA | 1570 m<sup>2</sup>