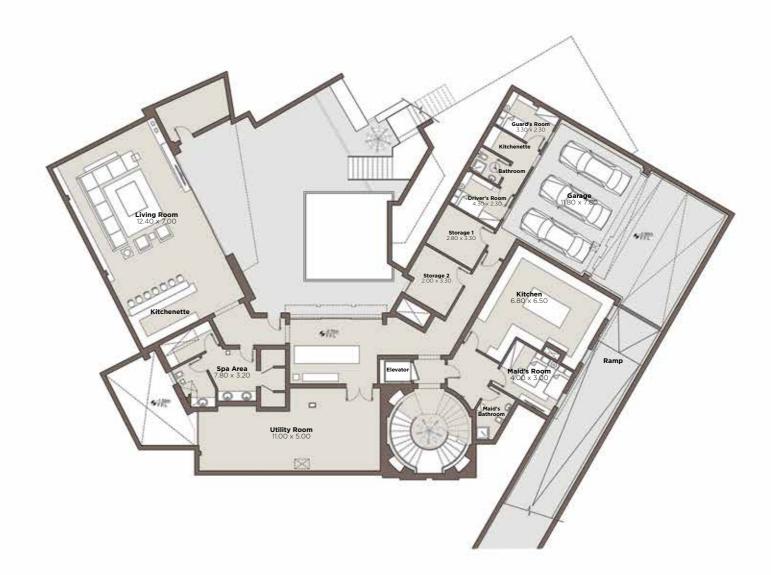

**GROUND FLOOR** 325 m<sup>2</sup> FIRST FLOOR 337 m<sup>2</sup>

## **TYPE D**

**ROOF** 87 m<sup>2</sup> **BASEMENT** 297 m<sup>2</sup>

Total BUA | 1046 m<sup>2</sup>

**TYPE E** 

#### Back View

**GROUND FLOOR** 365 m<sup>2</sup>

FIRST FLOOR 325 m<sup>2</sup>

## **TYPE E**

**ROOF** 69 m<sup>2</sup>

**BASEMENT** 358 m<sup>2</sup>

**TYPE F** 

**GROUND FLOOR** 540 m<sup>2</sup>

**TYPE F** 

FIRST FLOOR 433 m<sup>2</sup>

Total BUA | 1570 m<sup>2</sup>