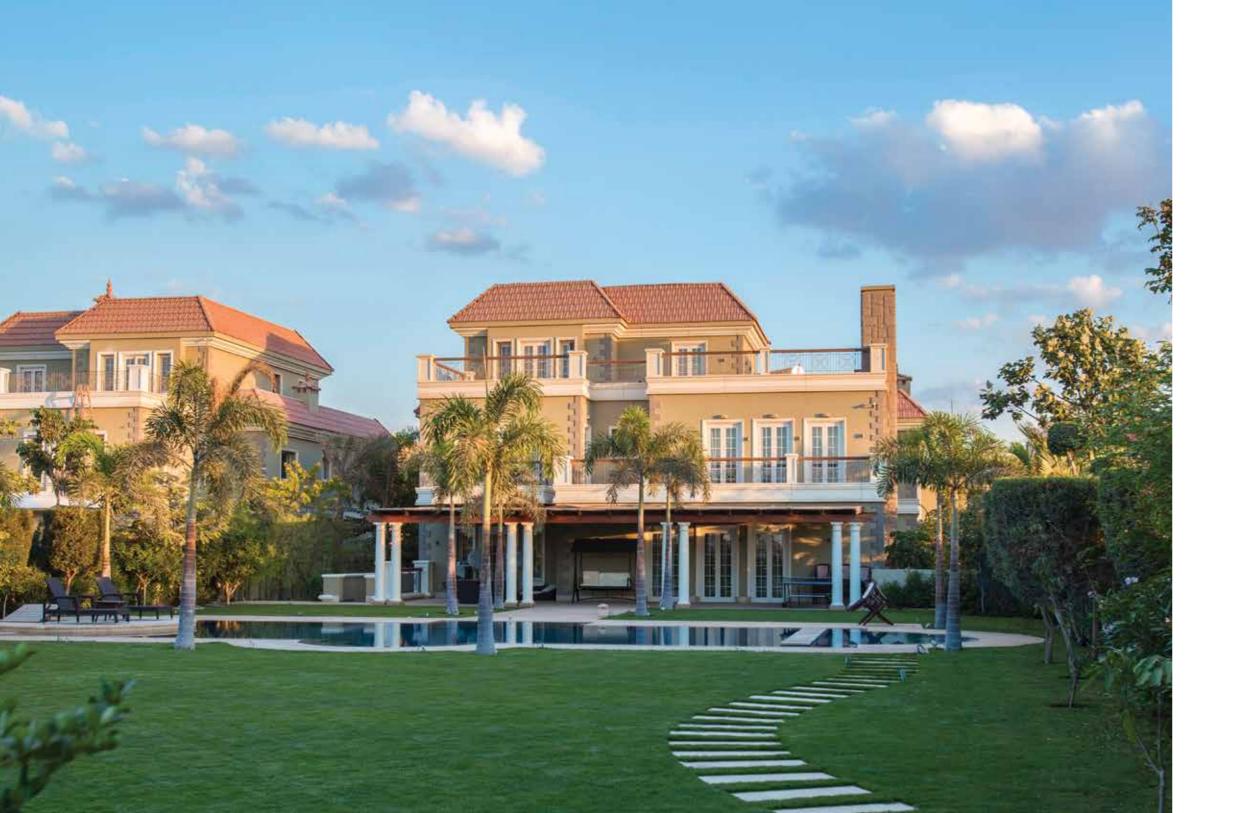

# ORIANA ESTATE MASTER PLAN AND FLOOR PLANS

All villas are delivered core and shell with no interior partitions. Only external facades are fully finished.

Oriana is a gated community, within Cairo Festival City, in an environment of landscaped gardens, plazas and walkways with 600 deluxe residences, spaciously arranged over 830,000 sq.m featuring an array of design choices: twin-houses, stand-alone villas, and palatial villas.