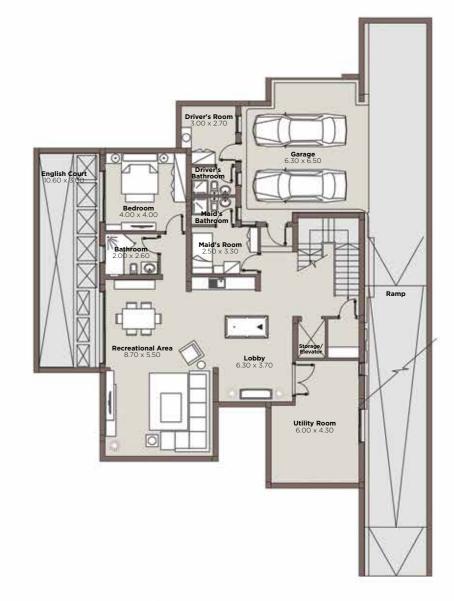

#### Back View

**GROUND FLOOR** 365 m<sup>2</sup>

FIRST FLOOR 325 m<sup>2</sup>

## **TYPE E**

**ROOF** 69 m<sup>2</sup>

**BASEMENT** 358 m<sup>2</sup>

**TYPE F** 

**GROUND FLOOR** 540 m<sup>2</sup>

**TYPE F** 

FIRST FLOOR 433 m<sup>2</sup>

Total BUA | 1570 m<sup>2</sup>