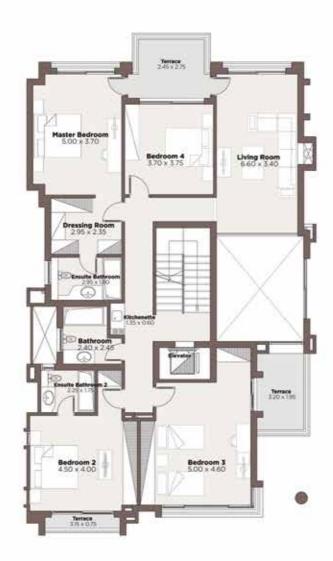

### TYPE V3B

**GROUND FLOOR** 209 m<sup>2</sup>

0

Terrace 315 x 100

1000

Terrace 2.85 × 0.90

**ROOF** 56 m<sup>2</sup>

**Total BUA |** 499 m<sup>2</sup> (excluding optional basement)