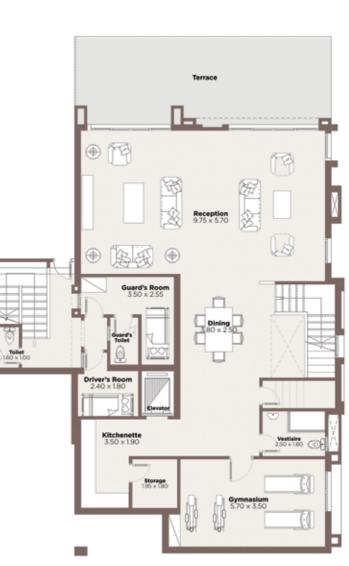

### TYPE V2A

BASEMENT (OPTIONAL) 172 m<sup>2</sup>

**ROOF** 44 m<sup>2</sup>

Total BUA | 417 m<sup>2</sup> (excluding optional basement

**TYPE V3A** 

GROUND FLOOR 212 m<sup>2</sup>

Reception 10.50 × 5.30 Dining 425 x 4.10 Living Room 4.40 x 3.65 Mald's Room Maid's Ensuite Kitchen 80 x 3.65 Guest Room 3.65 x 3.75