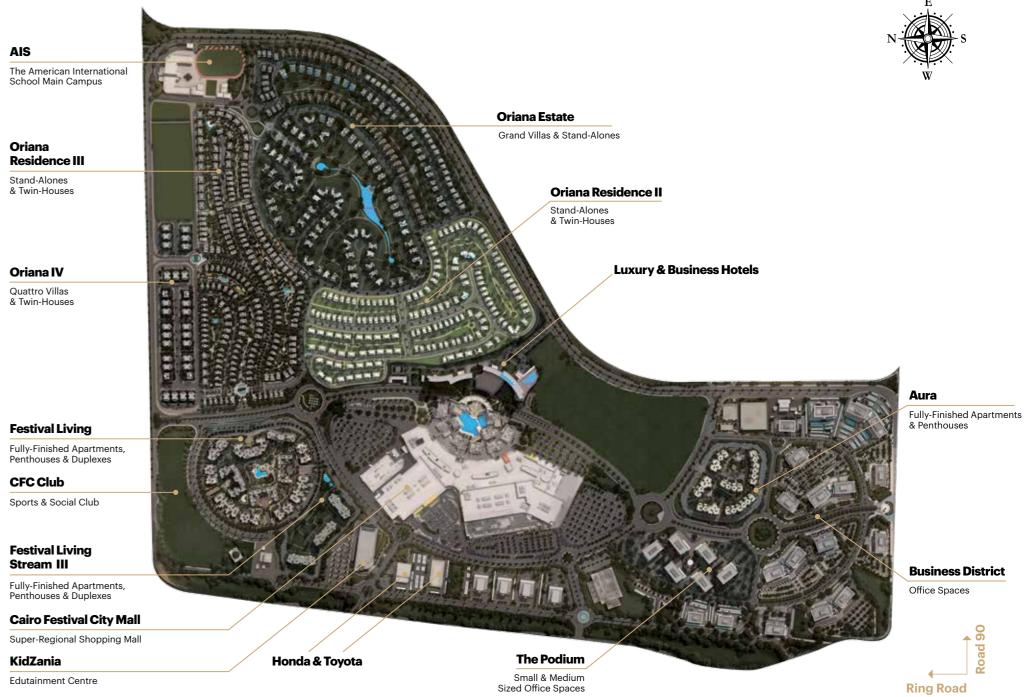

## CAIRO FESTIVAL CITY MASTER PLAN

# ORIANA RESIDENCE II MASTER PLAN

EBBEBBBBB

900-

Oriana is a gated community, within Cairo Festival City, in an environment of landscaped gardens, plazas and walkways with 600 deluxe residences, spaciously arranged over 830,000 sq.m featuring an array of design choices: twin-houses, stand-alone villas, and palatial villas.

Imagine, retreating to the lavishly-equipped sports club where recreation, relaxation and rejuvenation are high on the agenda, with facilities including a swimming pool, gym, a variety of sports courts plus children's playgrounds.