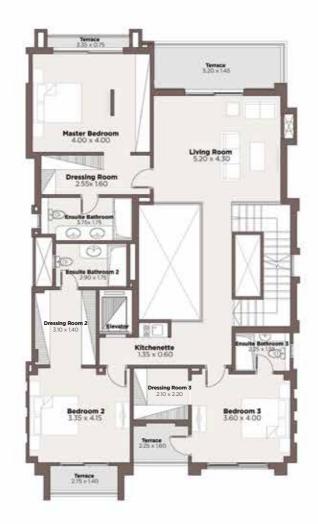

FIRST FLOOR 169 m<sup>2</sup>

### TYPE V1A

**ROOF** 39 m<sup>2</sup>

**Total BUA |** 373 m<sup>2</sup> (excluding optional basement)

Back View