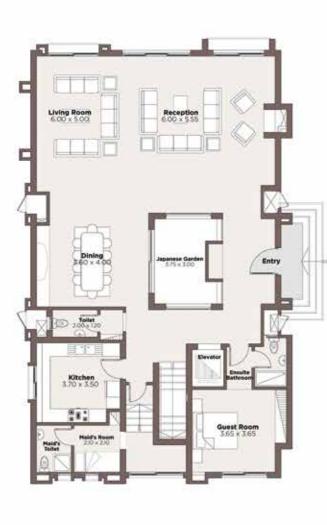

### TYPE V2A

BASEMENT (OPTIONAL) 172 m<sup>2</sup>

**ROOF** 44 m<sup>2</sup>

Total BUA | 417 m<sup>2</sup> (excluding optional basement

**TYPE V3A** 

GROUND FLOOR 212 m<sup>2</sup>

Reception 10.50 × 5.30 Dining 425 x 4.10 Living Room 4.40 x 3.65 Mald's Room Maid's Ensuite Kitchen 80 x 3.65 Guest Room 3.65 x 3.75