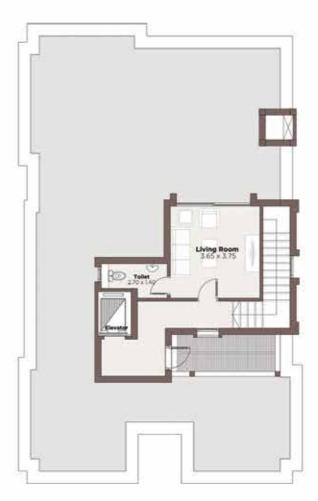

FIRST FLOOR 169 m<sup>2</sup>

### TYPE V1A

**ROOF** 39 m<sup>2</sup>

**Total BUA |** 373 m<sup>2</sup> (excluding optional basement)

Back View