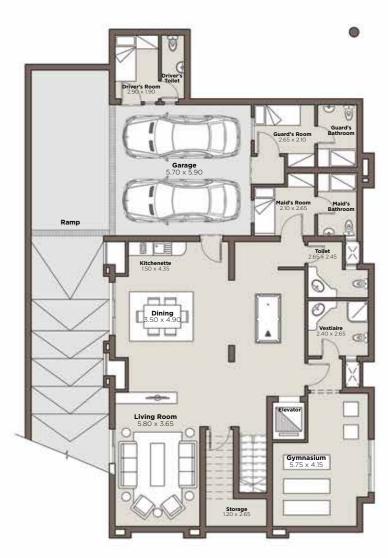

### TYPE V2A

BASEMENT (OPTIONAL) 172 m<sup>2</sup>

**ROOF** 44 m<sup>2</sup>

Total BUA | 417 m<sup>2</sup> (excluding optional basement

**TYPE V3A** 

GROUND FLOOR 212 m<sup>2</sup>

Reception 10.50 × 5.30 Dining 425 x 4.10 Living Room 4.40 x 3.65 Mald's Room Maid's Ensuite Kitchen 80 x 3.65 Guest Room 3.65 x 3.75

### TYPE V3A

**ROOF** 50 m<sup>2</sup> BASEMENT (OPTIONAL) 206 m<sup>2</sup>

Total BUA | 477 m<sup>2</sup> (excluding optional basement)

**TYPE V3B** 