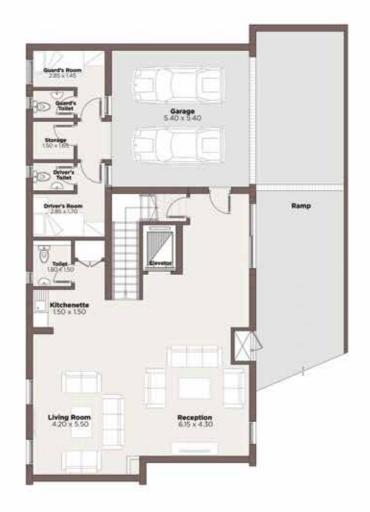

This publication may not be reproduced in whole or in part without the prior written consent of Cairo Festival City ©

**TYPE V1A** 

Back View

**GROUND FLOOR** 165 m<sup>2</sup>

Living Room 5.35 x 4.15 Reception 5,35 x 4.15 230 x 310 Tolle Dressing Room Guest Room 4.20 x 3.60 Kitchen 4.20 x 3.20 (= 