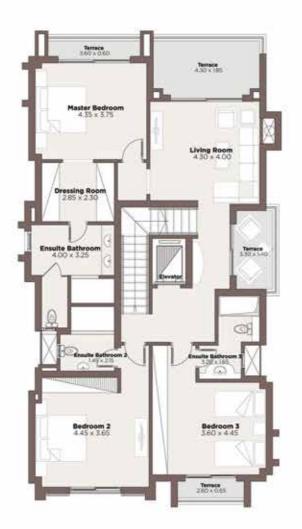

FIRST FLOOR 169 m<sup>2</sup>

### TYPE V1A

**ROOF** 39 m<sup>2</sup>

**Total BUA |** 373 m<sup>2</sup> (excluding optional basement)

Back View