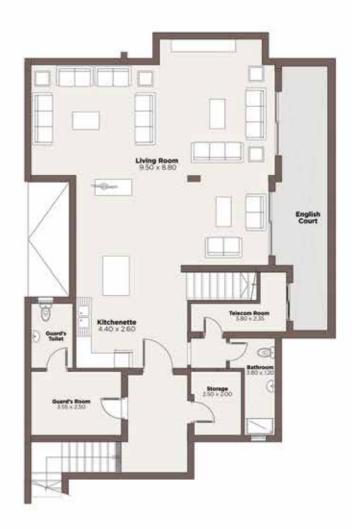

# Stand Alones

Floor Plans

#### Disclaimer

The developer and his selling staff and agents give notice that this brochure is produced for the general promotion of Oriana villas at Cairo Festival City only and for no other purpose. Particulars are set out as a general outline for the guidance of intending purchasers and do not form part of an offer or contract. The floor plans are artistic impressions of design drawings to illustrate possible furniture layouts. Any areas, measurements or distances referred to are given as a guide only and are not precise. The photographic images are for illustrative purposes only. Design, layout and specification may be subject to variation.

This publication may not be reproduced in whole or in part without the prior written consent of Cairo Festival City ©

**TYPE V1A** 

Back View

**GROUND FLOOR** 165 m<sup>2</sup>

Living Room 5.35 x 4.15 Reception 5,35 x 4.15 230 x 310 Tolle Dressing Room Guest Room 4.20 x 3.60 Kitchen 4.20 x 3.20 (= 

FIRST FLOOR 169 m<sup>2</sup>

### TYPE V1A

**ROOF** 39 m<sup>2</sup>

**Total BUA |** 373 m<sup>2</sup> (excluding optional basement)

Back View