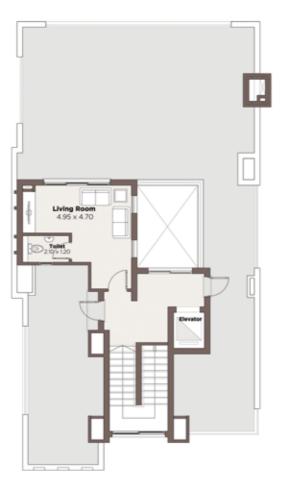

### TYPE V1A

**ROOF** 39 m<sup>2</sup>

**Total BUA |** 373 m<sup>2</sup> (excluding optional basement)

Back View