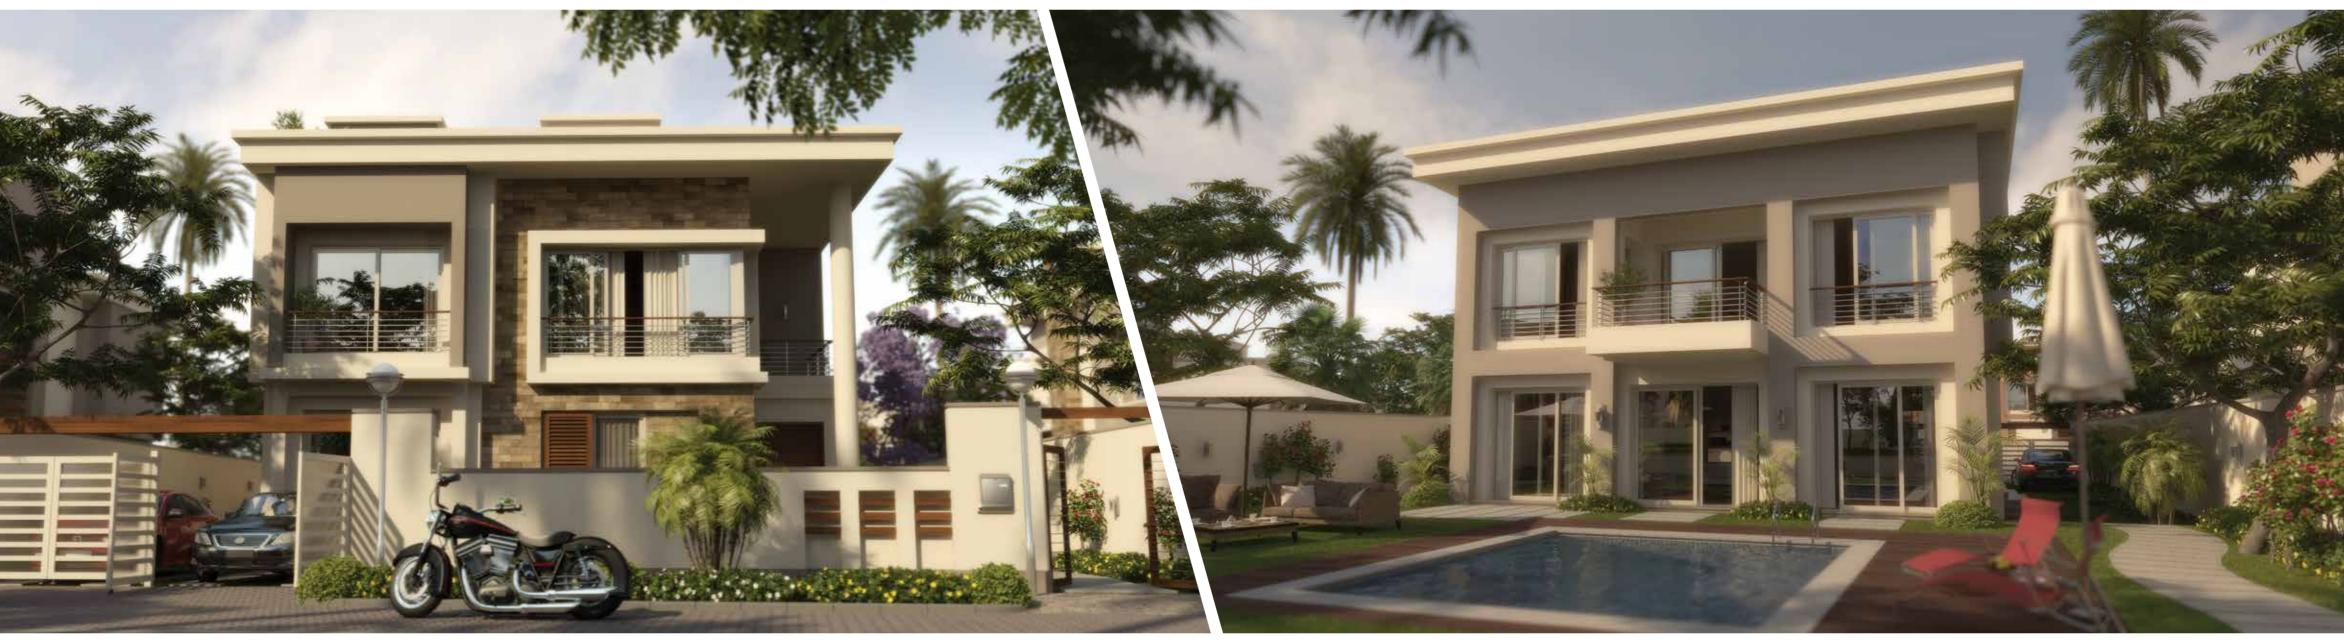

# ORIANA RESIDENCE II MASTER PLAN AND FLOOR PLANS

All villas are delivered core and shell with no interior partitions. Only external facades are fully finished.

# ORIANA RESIDENCE II MASTER PLAN

EBBEBBBBB

900-

Oriana is a gated community, within Cairo Festival City, in an environment of landscaped gardens, plazas and walkways with 600 deluxe residences, spaciously arranged over 830,000 sq.m featuring an array of design choices: twin-houses, stand-alone villas, and palatial villas.