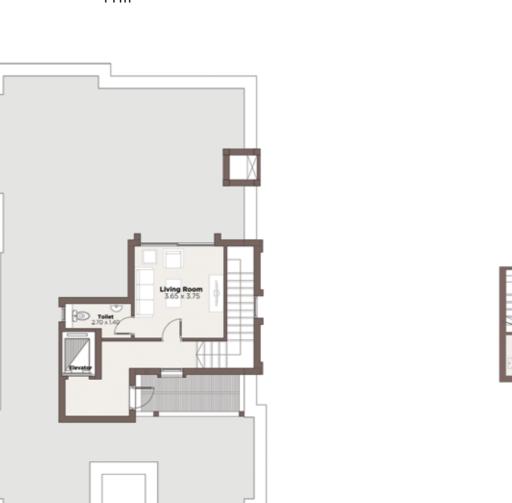

### TYPE V1A

**ROOF** 39 m<sup>2</sup>

**Total BUA |** 373 m<sup>2</sup> (excluding optional basement)

Back View