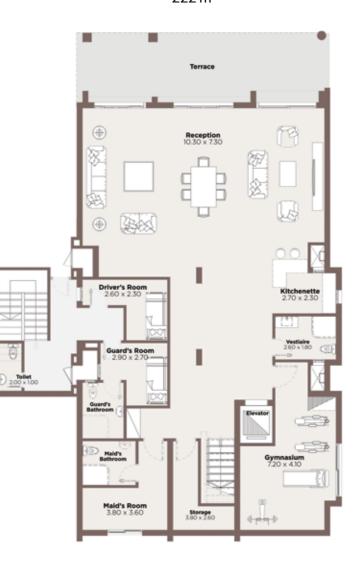

### TYPE V2A

BASEMENT (OPTIONAL) 172 m<sup>2</sup>

**ROOF** 44 m<sup>2</sup>

Total BUA | 417 m<sup>2</sup> (excluding optional basement

**TYPE V3A** 

GROUND FLOOR 212 m<sup>2</sup>

Reception 10.50 × 5.30 Dining 425 x 4.10 Living Room 4.40 x 3.65 Mald's Room Maid's Ensuite Kitchen 80 x 3.65 Guest Room 3.65 x 3.75