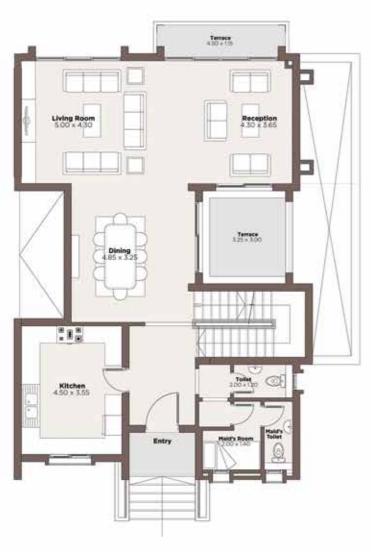

This publication may not be reproduced in whole or in part without the prior written consent of Cairo Festival City ©

**TYPE V1A** 

Back View

**GROUND FLOOR** 165 m<sup>2</sup>

Living Room 5.35 x 4.15 Reception 5,35 x 4.15 230 x 310 Tolle Dressing Room Guest Room 4.20 x 3.60 Kitchen 4.20 x 3.20 (= 

FIRST FLOOR 169 m<sup>2</sup>