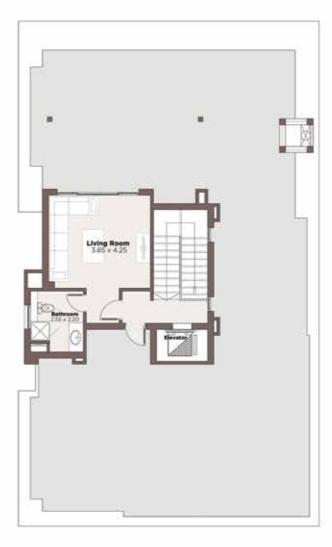

This publication may not be reproduced in whole or in part without the prior written consent of Cairo Festival City ©

**TYPE V1A** 

Back View

**GROUND FLOOR** 165 m<sup>2</sup>

Living Room 5.35 x 4.15 Reception 5,35 x 4.15 230 x 310 Tolle Dressing Room Guest Room 4.20 x 3.60 Kitchen 4.20 x 3.20 (= 

FIRST FLOOR 169 m<sup>2</sup>

### TYPE V1A

**ROOF** 39 m<sup>2</sup>

**Total BUA |** 373 m<sup>2</sup> (excluding optional basement)

Back View