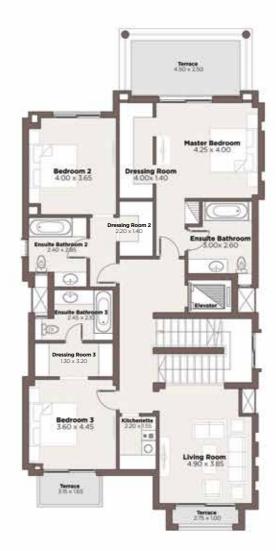

### TYPE V1A

**ROOF** 39 m<sup>2</sup>

**Total BUA |** 373 m<sup>2</sup> (excluding optional basement)

Back View