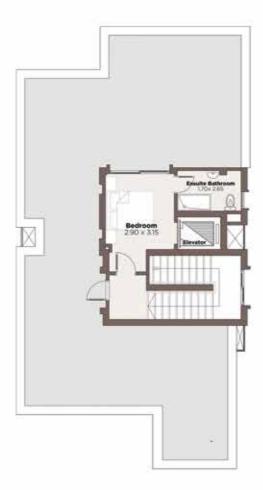

FIRST FLOOR 169 m<sup>2</sup>

### TYPE V1A

**ROOF** 39 m<sup>2</sup>

**Total BUA |** 373 m<sup>2</sup> (excluding optional basement)

Back View