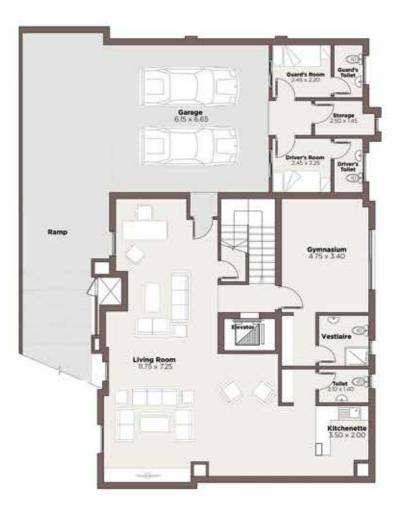

### TYPE V2A WB

**BASEMENT** 172 m<sup>2</sup>

**ROOF** 44 m<sup>2</sup>

Total BUA | 589 m<sup>2</sup>

## 

GROUND FLOOR 209 m<sup>2</sup>

#### TYPE V3B WB

**ROOF** 56 m<sup>2</sup>

**BASEMENT** 222 m<sup>2</sup>

Total BUA | 721 m<sup>2</sup>