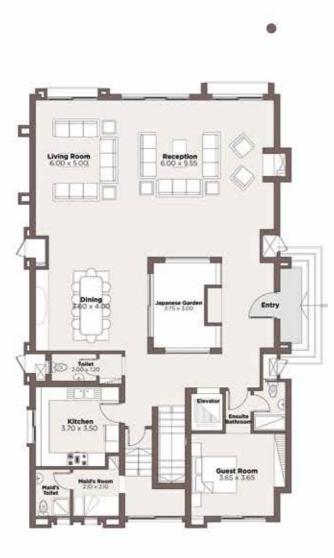

This publication may not be reproduced in whole or in part without the prior written consent of Cairo Festival City ©

**TYPE V1A** 

Back View

**GROUND FLOOR** 165 m<sup>2</sup>

Living Room 5.35 x 4.15 Reception 5,35 x 4.15 230 x 310 Tolle Dressing Room Guest Room 4.20 x 3.60 Kitchen 4.20 x 3.20 (= 