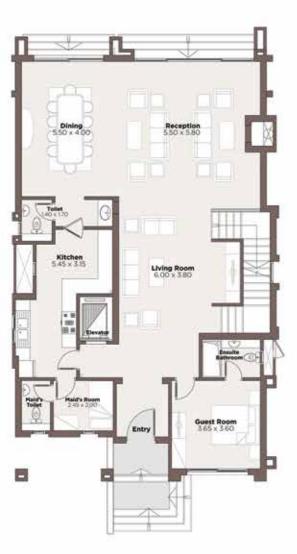

This publication may not be reproduced in whole or in part without the prior written consent of Cairo Festival City ©

**TYPE V1A** 

Back View

**GROUND FLOOR** 165 m<sup>2</sup>

Living Room 5.35 x 4.15 Reception 5,35 x 4.15 230 x 310 Tolle Dressing Room Guest Room 4.20 x 3.60 Kitchen 4.20 x 3.20 (= 