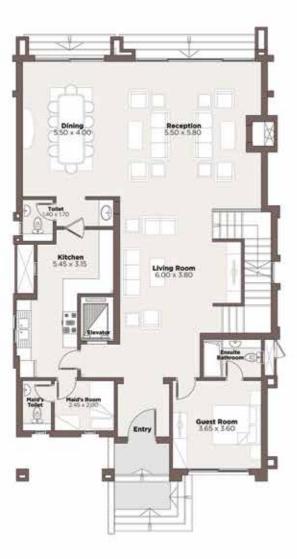

This publication may not be reproduced in whole or in part without the prior written consent of Cairo Festival City ©

**TYPE V1A** 

Back View

**GROUND FLOOR** 165 m<sup>2</sup>

Living Room 5.35 x 4.15 Reception 5,35 x 4.15 230 x 310 Tolle Dressing Room Guest Room 4.20 x 3.60 Kitchen 4.20 x 3.20 (= 