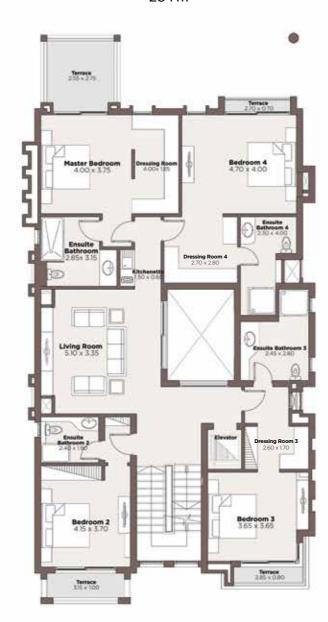

FIRST FLOOR 169 m<sup>2</sup>

### TYPE V1A

**ROOF** 39 m<sup>2</sup>

**Total BUA |** 373 m<sup>2</sup> (excluding optional basement)

Back View