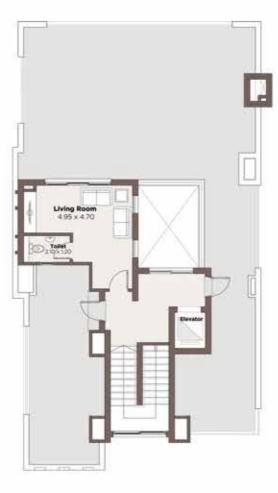

#### Back View

GROUND FLOOR 182 m<sup>2</sup>

### TYPE V2A WB

**BASEMENT** 172 m<sup>2</sup>

**ROOF** 44 m<sup>2</sup>

Total BUA | 589 m<sup>2</sup>