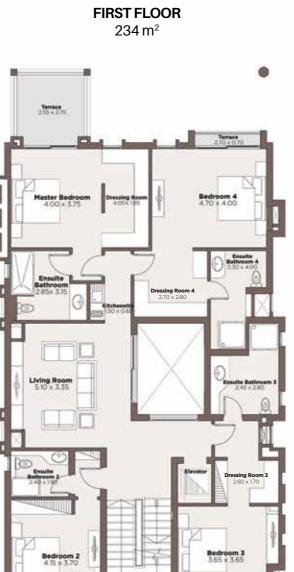

FIRST FLOOR 169 m<sup>2</sup>

### TYPE V1A

**ROOF** 39 m<sup>2</sup>

**Total BUA |** 373 m<sup>2</sup> (excluding optional basement)

Back View