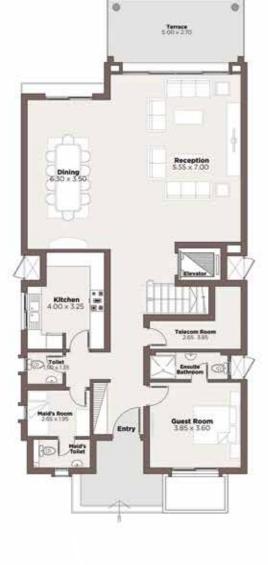

This publication may not be reproduced in whole or in part without the prior written consent of Cairo Festival City ©

**TYPE V1A** 

Back View

**GROUND FLOOR** 165 m<sup>2</sup>

Living Room 5.35 x 4.15 Reception 5,35 x 4.15 230 x 310 Tolle Dressing Room Guest Room 4.20 x 3.60 Kitchen 4.20 x 3.20 (= 