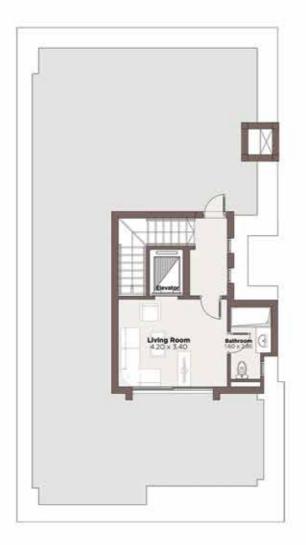

### TYPE V1A

**ROOF** 39 m<sup>2</sup>

**Total BUA |** 373 m<sup>2</sup> (excluding optional basement)

Back View