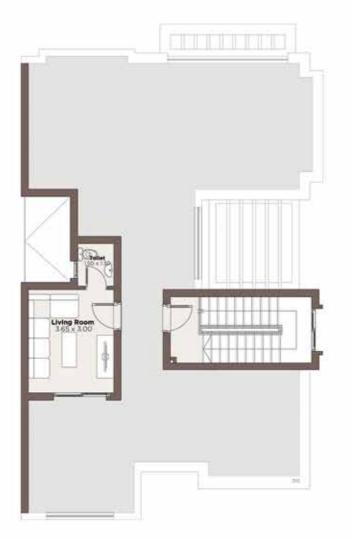

# Stand Alones

Floor Plans

#### Disclaimer

The developer and his selling staff and agents give notice that this brochure is produced for the general promotion of Oriana villas at Cairo Festival City only and for no other purpose. Particulars are set out as a general outline for the guidance of intending purchasers and do not form part of an offer or contract. The floor plans are artistic impressions of design drawings to illustrate possible furniture layouts. Any areas, measurements or distances referred to are given as a guide only and are not precise. The photographic images are for illustrative purposes only. Design, layout and specification may be subject to variation.

This publication may not be reproduced in whole or in part without the prior written consent of Cairo Festival City ©

**TYPE V1A** 

Back View

**GROUND FLOOR** 165 m<sup>2</sup>

Living Room 5.35 x 4.15 Reception 5,35 x 4.15 230 x 310 Tolle Dressing Room Guest Room 4.20 x 3.60 Kitchen 4.20 x 3.20 (= 

FIRST FLOOR 169 m<sup>2</sup>

### TYPE V1A

**ROOF** 39 m<sup>2</sup>

**Total BUA |** 373 m<sup>2</sup> (excluding optional basement)

Back View