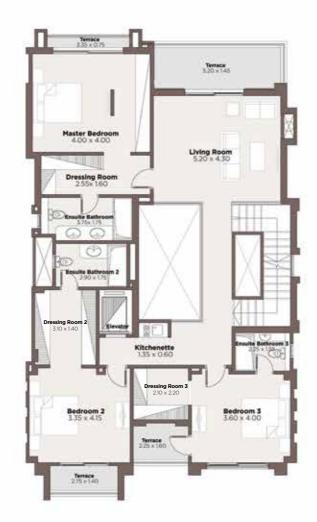

FIRST FLOOR 169 m<sup>2</sup>

### TYPE V1A

**ROOF** 39 m<sup>2</sup>

**Total BUA |** 373 m<sup>2</sup> (excluding optional basement)

Back View