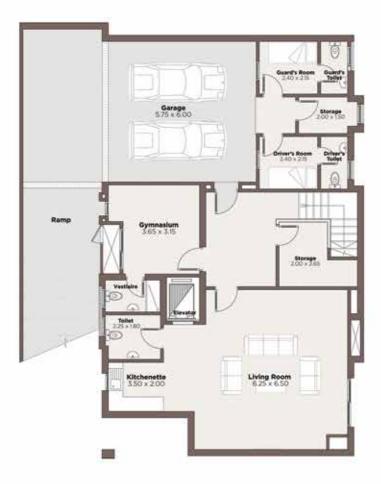

### TYPE V2A

BASEMENT (OPTIONAL) 172 m<sup>2</sup>

**ROOF** 44 m<sup>2</sup>

Total BUA | 417 m<sup>2</sup> (excluding optional basement

**TYPE V3A** 

GROUND FLOOR 212 m<sup>2</sup>

Reception 10.50 × 5.30 Dining 425 x 4.10 Living Room 4.40 x 3.65 Mald's Room Maid's Ensuite Kitchen 80 x 3.65 Guest Room 3.65 x 3.75

### TYPE V3A

**ROOF** 50 m<sup>2</sup> BASEMENT (OPTIONAL) 206 m<sup>2</sup>

Total BUA | 477 m<sup>2</sup> (excluding optional basement)

**TYPE V3B** 