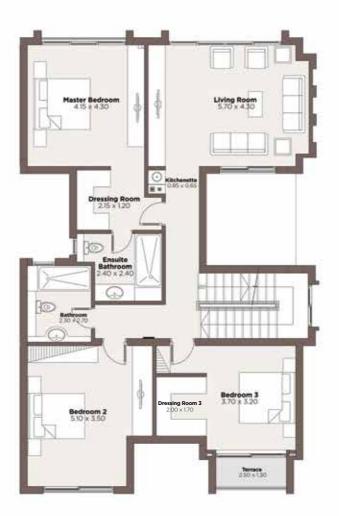

FIRST FLOOR 169 m<sup>2</sup>

### TYPE V1A

**ROOF** 39 m<sup>2</sup>

**Total BUA |** 373 m<sup>2</sup> (excluding optional basement)

Back View