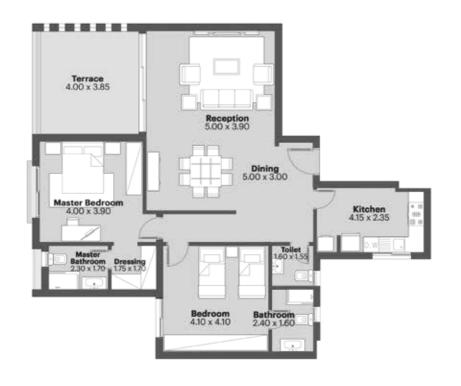

### **UNIT TYPE M-B**

3-Bedroom Apartment

### **UNIT TYPE M-A**

3-Bedroom Apartment

**233** m<sup>2</sup> GROSS AREA