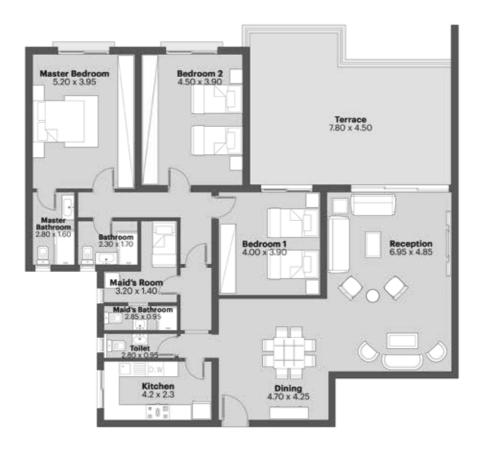

### **UNIT TYPE M-N**

1-Bedroom Apartment

The developer and his selling staff and agents give notice that this brochure is produced for the general promotion of the Festival Living apartments at Cairo Festival City only and for no other purpose. Particulars are set out as a general outline for the guidance of intending purchasers and do not form part of an offer or contract. The floor plans are artistic impressions of design drawings to illustrate possible furniture layouts. Any areas, measurements or distances referred to are given as a guide only and are not precise. The photographic images are for illustrative purposes only. Design, layout and specification may be subject to variation.

# 2-Bedroom Apartment

### **UNIT TYPE M-K**

2-Bedroom Apartment

161 m<sup>2</sup> GROSS AREA

181 m<sup>2</sup> GROSS AREA

# UNIT TYPE M-P 3-Bedroom Apartment

### **UNIT TYPE M-O**

# 3-Bedroom Apartment

### **UNIT TYPE M-L**

### **UNIT TYPE M-J**

3-Bedroom Apartment