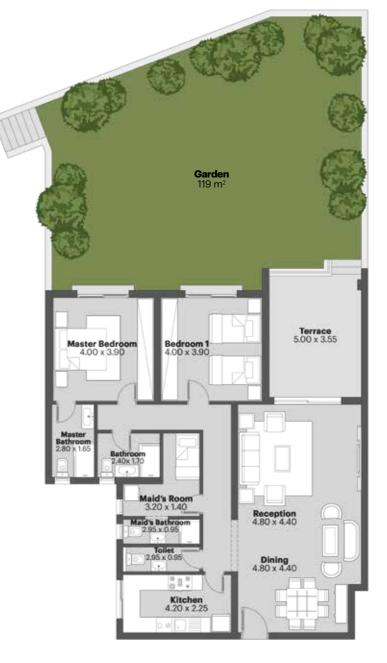

GARDEN**

floor plans

### **UNIT TYPE M-N**

1-Bedroom Apartment





The developer and his selling staff and agents give notice that this brochure is produced for the general promotion of the Festival Living apartments at Cairo Festival City only and for no other purpose. Particulars are set out as a general outline for the guidance of intending purchasers and do not form part of an offer or contract. The floor plans are artistic impressions of design drawings to illustrate possible furniture layouts. Any areas, measurements or distances referred to are given as a guide only and are not precise. The photographic images are for illustrative purposes only. Design, layout and specification may be subject to variation.

# 2-Bedroom Apartment



### **UNIT TYPE M-K**

2-Bedroom Apartment





161 m<sup>2</sup> GROSS AREA

181 m<sup>2</sup> GROSS AREA

# UNIT TYPE M-P 3-Bedroom Apartment



### **UNIT TYPE M-O**









# 3-Bedroom Apartment



### **UNIT TYPE M-L**









### **UNIT TYPE M-J**

3-Bedroom Apartment







### **DUPLEX**

floor plans

The developer and his selling staff and agents give notice that this brochure is produced for the general promotion of the Festival Living apartments at Cairo Festival City only and for no other purpose. Particulars are secont as a general outline for the guidance of intending purchasers and do not form part of an offer or contract. The floor plans are artistic impressions of design drawings to illustrate possible furniture layouts. Any areas measurements or distances referred to are given as a guide only and are not precise. T