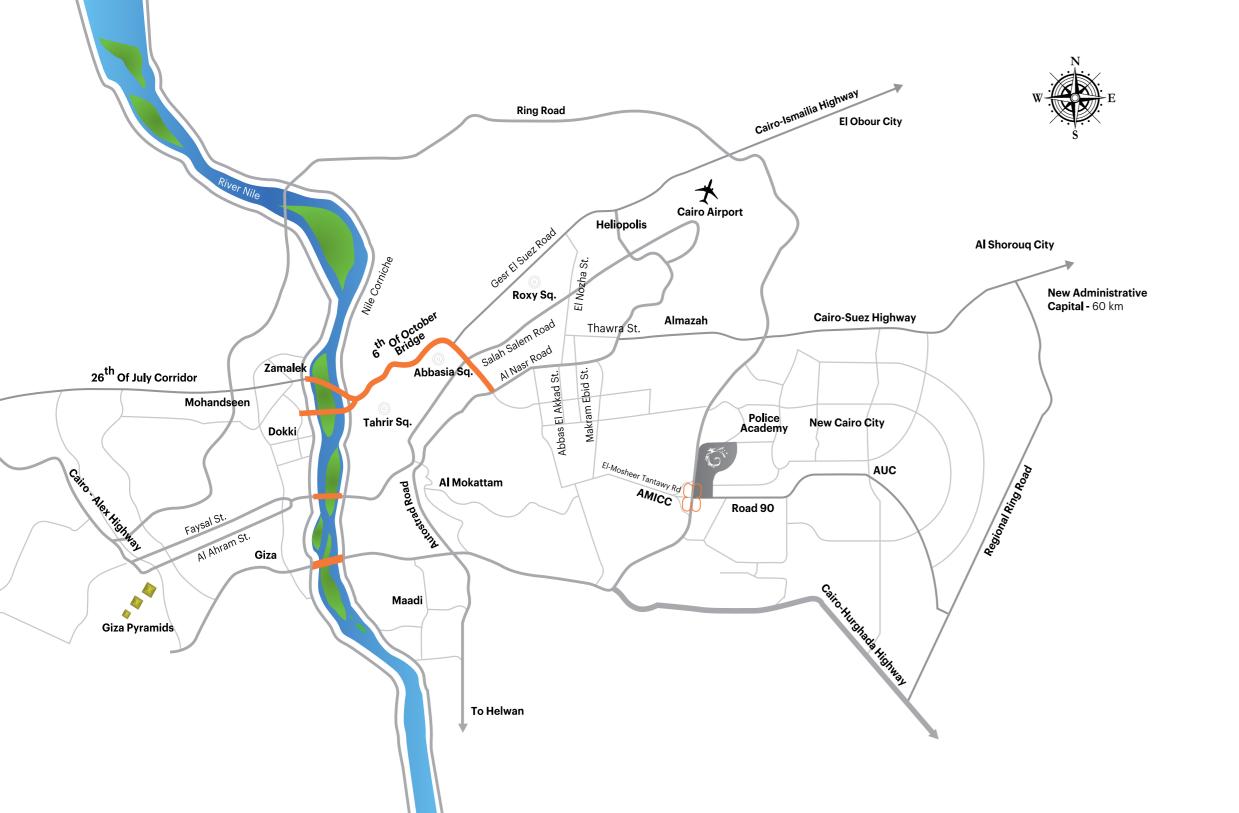

# STRATEGIC LOCATION

ACCESS YOUR LIFE FROM ANYWHERE

Situated to the east of the Ring Road, Cairo Festival City is swiftly accessed from all points of the compass, bringing neighborhoods such as Maadi, Heliopolis and Nasr City within easy reach.

Cairo Festival City is at close proximity to Al Manara International Conferences Center (AMICC), Cairo International Airport and The New Administrative Capital.