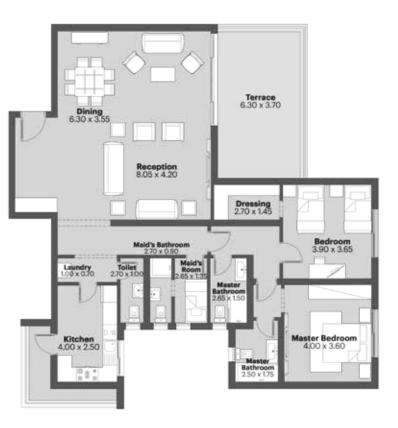

Festival Living apartments at Cairo Festival City only and for no other purpose. Particulars are secont as a general outline for the guidance of intending purchasers and do not form part of an offer or contract. The floor plans are artistic impressions of design drawings to illustrate possible furniture layouts. Any areas measurements or distances referred to are given as a guide only and are not precise. The photographic images are for illustrative purposes only. Design, layout and specification may be subject to variation.

This publication may not be reproduced in whole or in part without the prior written consent of Cairo Festival City

# 4-Bedroom Duplex



### **UNIT TYPE M-D2**

4-Bedroom Duplex









### **PENTHOUSES**

floor plans

### **UNIT TYPE M-V**

2-Bedroom Penthouse









### **UNIT TYPE M-T**

3-Bedroom Penthouse





### **UNIT TYPE M-U**

3-Bedroom Penthouse









### **UNIT TYPE M-R**

4-Bedroom Penthouse







### **UNIT TYPE M-S**

4-Bedroom Penthouse





418 m<sup>2</sup> GROSS AREA





Download the App Cairo Festival City

f CAIRO FESTIVAL CITY @ CAIFESTIVALCITY

Cairo Festival City, The Ring Road, New Cairo, Egypt. P.O. Box: 171-11835, Tel.: +202 2618 6000 Hotline: 16761 (Egypt Only) www.cairofestivalcity.com