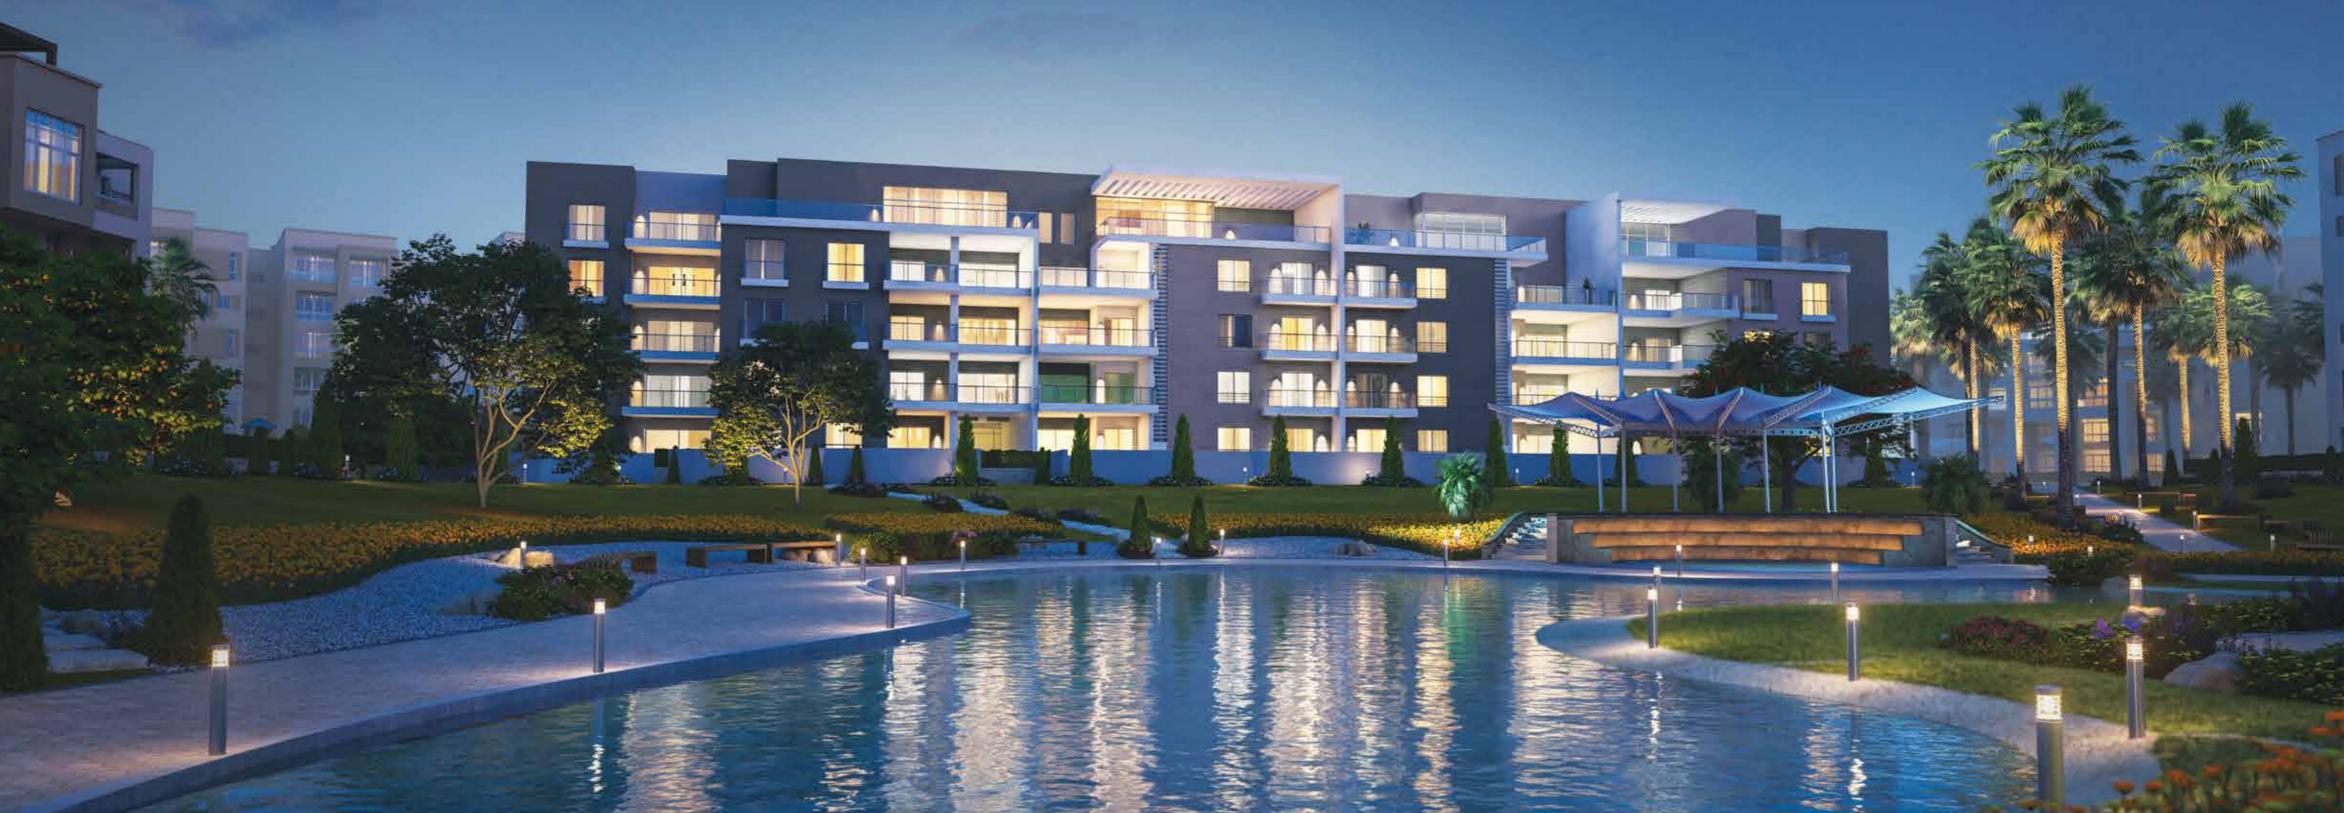

## FESTIVAL LIVING

### FULLY-FINISHED HOMES

Festival Living adds to the extraordinary range of options, the midrise buildings feature two and three- bedroom apartments, duplexes and penthouses, where residents literally have the 'world at their fingertips' with the mall, offices, schools, sports club and a lot more just a pleasant stroll away.

Similar to Oriana villas, Festival Living's residents benefit from communal landscaped gardens, water features, winding pathways and palms to bring a rural touch to a stylishly chic urban contemporary lifestyle.