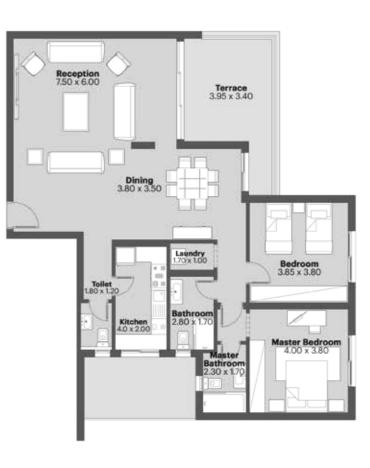

### **UNIT TYPE M-F**

2-Bedroom Apartment

The developer and his selling staff and agents give notice that this brochure is produced for the general promotion of the Festival Living apartments at Cairo Festival City only and for no other purpose. Particulars are set out as a general outline for the guidance of intending purchasers and do not form part of an offer or contract. The floor plans are artistic impressions of design drawings to illustrate possible furniture layouts. Any areas, measurements or distances referred to are given as a guide only and are not precise. The photographic images are for illustrative purposes only. Design, layout and specification may be subject to variation.

### **UNIT TYPE M-E**

2-Bedroom Apartment