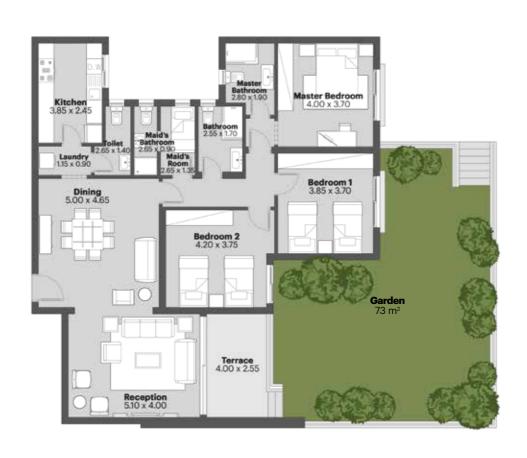

### **UNIT TYPE M-S**

4-Bedroom Penthouse

418 m<sup>2</sup> GROSS AREA

Download the App Cairo Festival City

f CAIRO FESTIVAL CITY @ CAIFESTIVALCITY

Cairo Festival City, The Ring Road, New Cairo, Egypt. P.O. Box: 171-11835, Tel.: +202 2618 6000 Hotline: 16761 (Egypt Only) www.cairofestivalcity.com