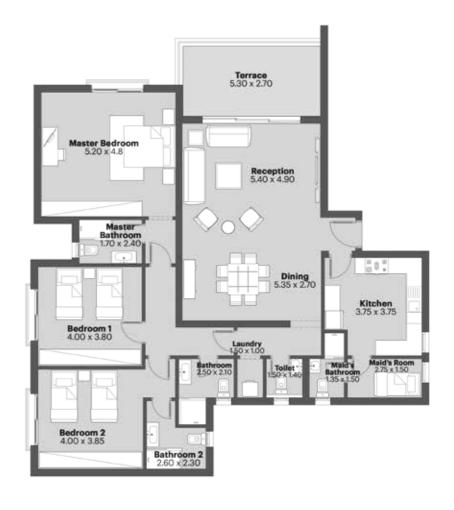

### **UNIT TYPE M-F**

2-Bedroom Apartment

The developer and his selling staff and agents give notice that this brochure is produced for the general promotion of the Festival Living apartments at Cairo Festival City only and for no other purpose. Particulars are set out as a general outline for the guidance of intending purchasers and do not form part of an offer or contract. The floor plans are artistic impressions of design drawings to illustrate possible furniture layouts. Any areas, measurements or distances referred to are given as a guide only and are not precise. The photographic images are for illustrative purposes only. Design, layout and specification may be subject to variation.

### **UNIT TYPE M-H**

3-Bedroom Apartment

### **UNIT TYPE M-D**

3-Bedroom Apartment

### **UNIT TYPE M-B**

3-Bedroom Apartment

### **UNIT TYPE M-A**

3-Bedroom Apartment

**233** m<sup>2</sup> GROSS AREA