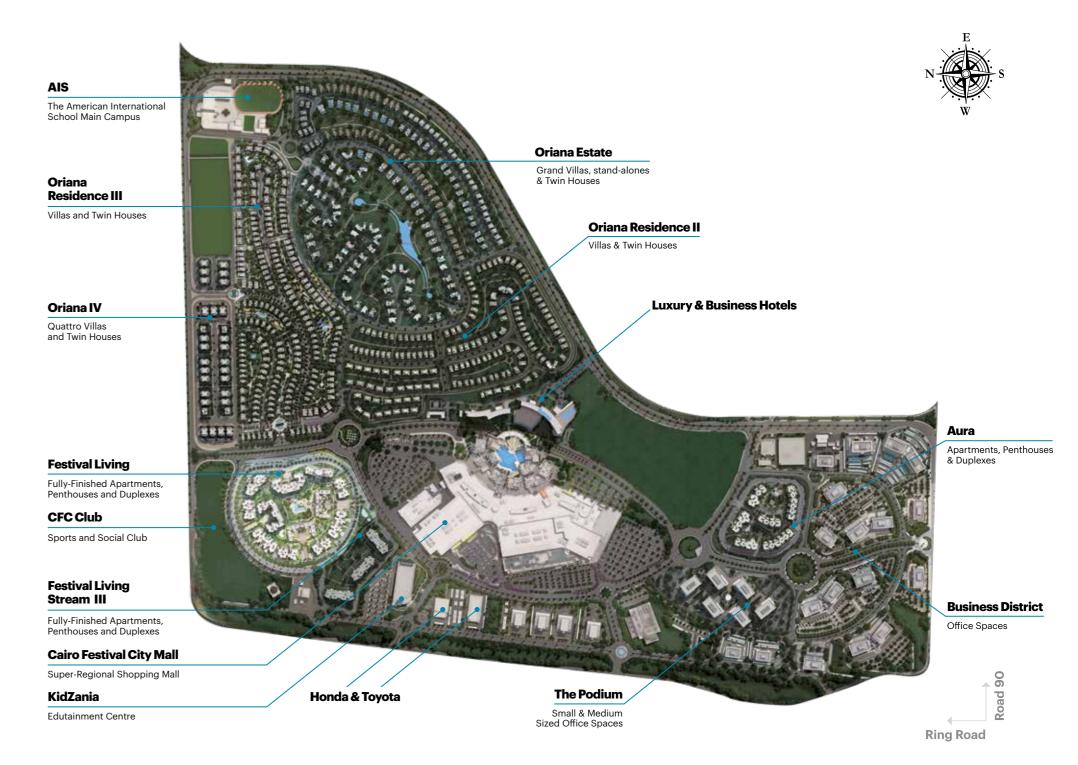

## CAIRO FESTIVAL CITY

BRINGS EVERYTHING CLOSER

Cairo Festival City features the ultimate standards in residential, commercial, retail, leisure, entertainment and dining in an eco-friendly self-sustained city.

Enjoy a lifestyle where all your choices are at hand, where the imagination and expertise of Al-Futtaim has created Egypt's premier mixed-use development, extending over three million square meters at the gateway to New Cairo alongside the east of Cairo's Ring Road.

### FULLY-FINISHED HOMES

Festival Living adds to the extraordinary range of options, the midrise buildings feature two and three- bedroom apartments, duplexes and penthouses, where residents literally have the 'world at their fingertips' with the mall, offices, schools, sports club and a lot more just a pleasant stroll away.

Similar to Oriana villas, Festival Living's residents benefit from communal landscaped gardens, water features, winding pathways and palms to bring a rural touch to a stylishly chic urban contemporary lifestyle.