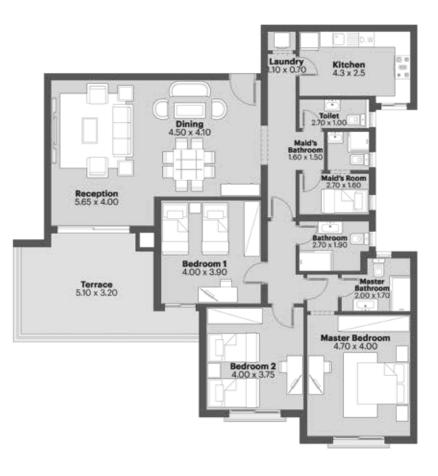

### **UNIT TYPE M-F**

2-Bedroom Apartment

The developer and his selling staff and agents give notice that this brochure is produced for the general promotion of the Festival Living apartments at Cairo Festival City only and for no other purpose. Particulars are set out as a general outline for the guidance of intending purchasers and do not form part of an offer or contract. The floor plans are artistic impressions of design drawings to illustrate possible furniture layouts. Any areas, measurements or distances referred to are given as a guide only and are not precise. The photographic images are for illustrative purposes only. Design, layout and specification may be subject to variation.

### **UNIT TYPE M-H**

3-Bedroom Apartment

### **UNIT TYPE M-D**

3-Bedroom Apartment

### **UNIT TYPE M-B**

3-Bedroom Apartment

### **UNIT TYPE M-A**

3-Bedroom Apartment

**233** m<sup>2</sup> GROSS AREA