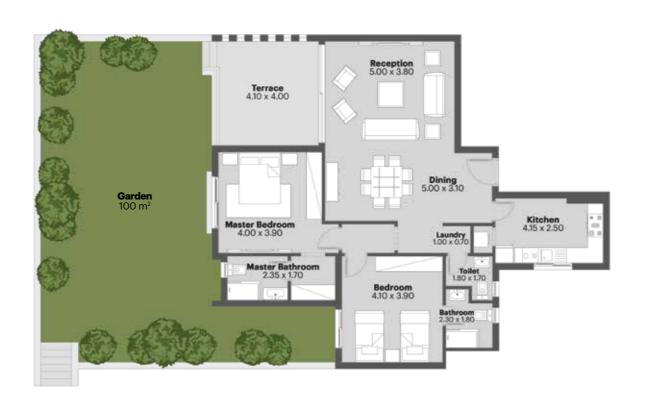

** m<sup>2</sup> GROSS AREA



### **GROUND WITH GARDEN**

floor plans

### **UNIT TYPE M-N**

1-Bedroom Apartment





The developer and his selling staff and agents give notice that this brochure is produced for the general promotion of the Festival Living apartments at Cairo Festival City only and for no other purpose. Particulars are set out as a general outline for the guidance of intending purchasers and do not form part of an offer or contract. The floor plans are artistic impressions of design drawings to illustrate possible furniture layouts. Any areas, measurements or distances referred to are given as a guide only and are not precise. The photographic images are for illustrative purposes only. Design, layout and specification may be subject to variation.

# 2-Bedroom Apartment



### **UNIT TYPE M-K**

2-Bedroom Apartment





161 m<sup>2</sup> GROSS AREA

181 m<sup>2</sup> GROSS AREA

# UNIT TYPE M-P 3-Bedroom Apartment



### **UNIT TYPE M-O**









# 3-Bedroom Apartment



### **UNIT TYPE M-L**









### **UNIT TYPE M-J**

3-Bedroom Apartment







### **DUPLEX**

floor plans

The developer and his selling staff and agents give notice that this brochure is produced for the general promotion of the Festival Living apartments at Cairo Festival City only and for no other purpose. Particulars are secont as a general outline for the guidance of intending purchasers and do not form part of an offer or contract. The floor plans are artistic impressions of design drawings to illustrate possible furniture layouts. Any areas measurements or distances referred to