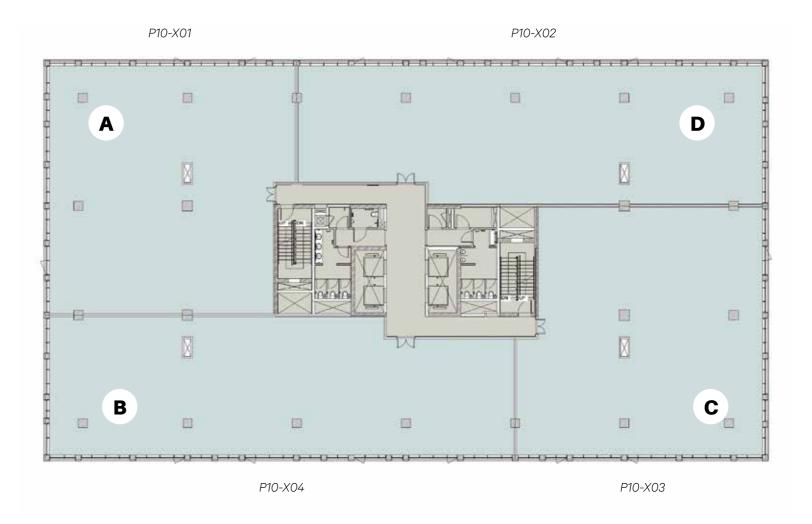

**1** 181.37 m<sup>2</sup>

2 151.15 m<sup>2</sup>

2' 154.46 m<sup>2</sup>

**3** 95.64 m<sup>2</sup>

\*Delivered core & shell

**A** 423.23 m<sup>2</sup>

**B** 306.63 m<sup>2</sup>

**C** 469.44 m<sup>2</sup>

**D** 450.06 m<sup>2</sup>

**GROSS AREA** 

**A** 423.23 m<sup>2</sup>

**B** 306.63 m<sup>2</sup>

C 469.44 m<sup>2</sup>

**D** 450.06 m<sup>2</sup>