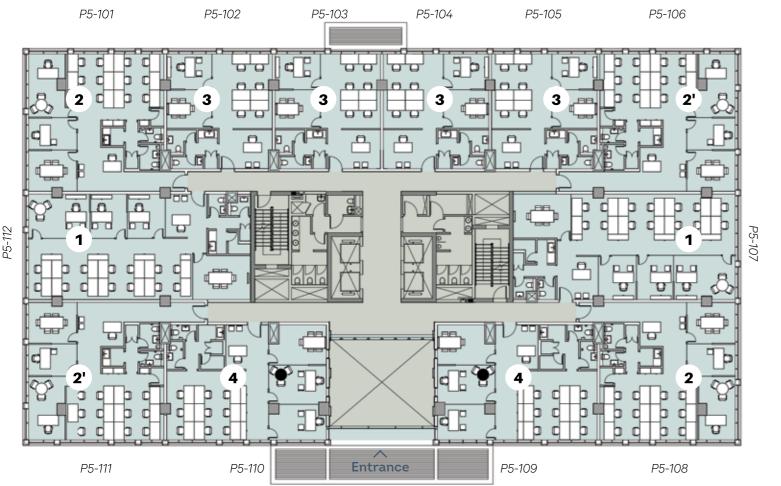

### **BUILDING P5**

FIRST FLOOR PLAN

### **BUILDING P5**

TYPICAL FLOOR PLAN

GROSS AREA

1 181.37 m<sup>2</sup>

**2** 151.15 m<sup>2</sup>

**2'** 154.46 m<sup>2</sup>

**3** 95.64 m<sup>2</sup>

**4** 143.63 m<sup>2</sup>

 $63 \, \text{m}^2$ 

GROSS AREA

**1** 181.37 m<sup>2</sup>

**2** 151.15 m<sup>2</sup>

**2'** 154.46 m<sup>2</sup>

**3** 95.64 m<sup>2</sup>

1 181.37 m<sup>2</sup>

**2** 151.15 m<sup>2</sup>

**2'** 154.46 m<sup>2</sup>

**3** 95.64 m<sup>2</sup>

**4** 143.63 m<sup>2</sup>