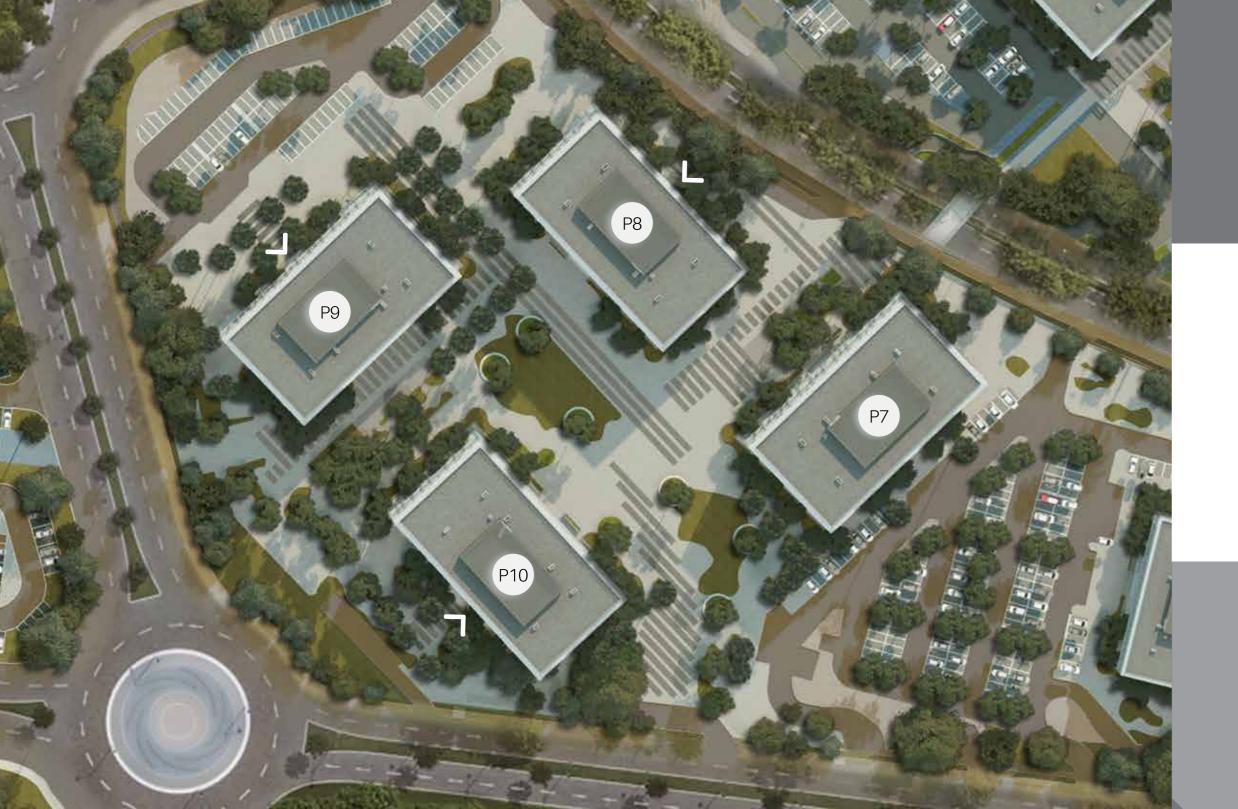

# MASTER PLAN COMPONENTS

| 01 | <b>Oriana I</b> Grand Villas & Stand-Alones                             | 09 | <b>The Podium I</b> Small & Medium Sized Office Spaces   |
|----|-------------------------------------------------------------------------|----|----------------------------------------------------------|
| 02 | Oriana II<br>Stand-Alones & Twin-Houses                                 | 10 | The Podium II Small & Medium Sized Office Spaces         |
| 03 | Oriana III<br>Stand-Alones & Twin-Houses                                | 11 | Creative District Offices & Retail                       |
| 04 | Oriana IV<br>Quattro Homes & Twin-Houses                                | 12 | Cairo Festival City Mall<br>Super-Regional Shopping Mall |
| 05 | <b>Festival Living</b> Fully-Finished Apartments, Penthouses & Duplexes | 13 | <b>The 'Village'</b> by CFCM<br>Outdoor Food Complex     |
| 06 | Festival Living Stream III Fully-Finished Apartments & Penthouses       | 14 | IKEA<br>Home Furnishings                                 |
| 07 | <b>Aura</b> Fully-Finished Apartments & Penthouses                      | 15 | Retail Box<br>Homeworks & KidZania                       |
| 08 | <b>The Business District</b> Medium and Large Sized Office Spaces       | 16 | Hotels<br>Luxury & Business Hotels                       |
|    |                                                                         |    |                                                          |

| 17 | Serviced Apartments Hotel Serviced Apartments |
|----|-----------------------------------------------|
| 18 | CFC Club<br>Social & Sports                   |
| 19 | AIS The American International School         |
| 20 | Automotive Park<br>Honda & Toyota             |
| 21 | <b>District Cooling</b> Cooling Plant         |
| 22 | <b>Electrical Substation</b> Power Plant      |
| 23 | <b>Gas Station</b><br>Emarat Misr             |