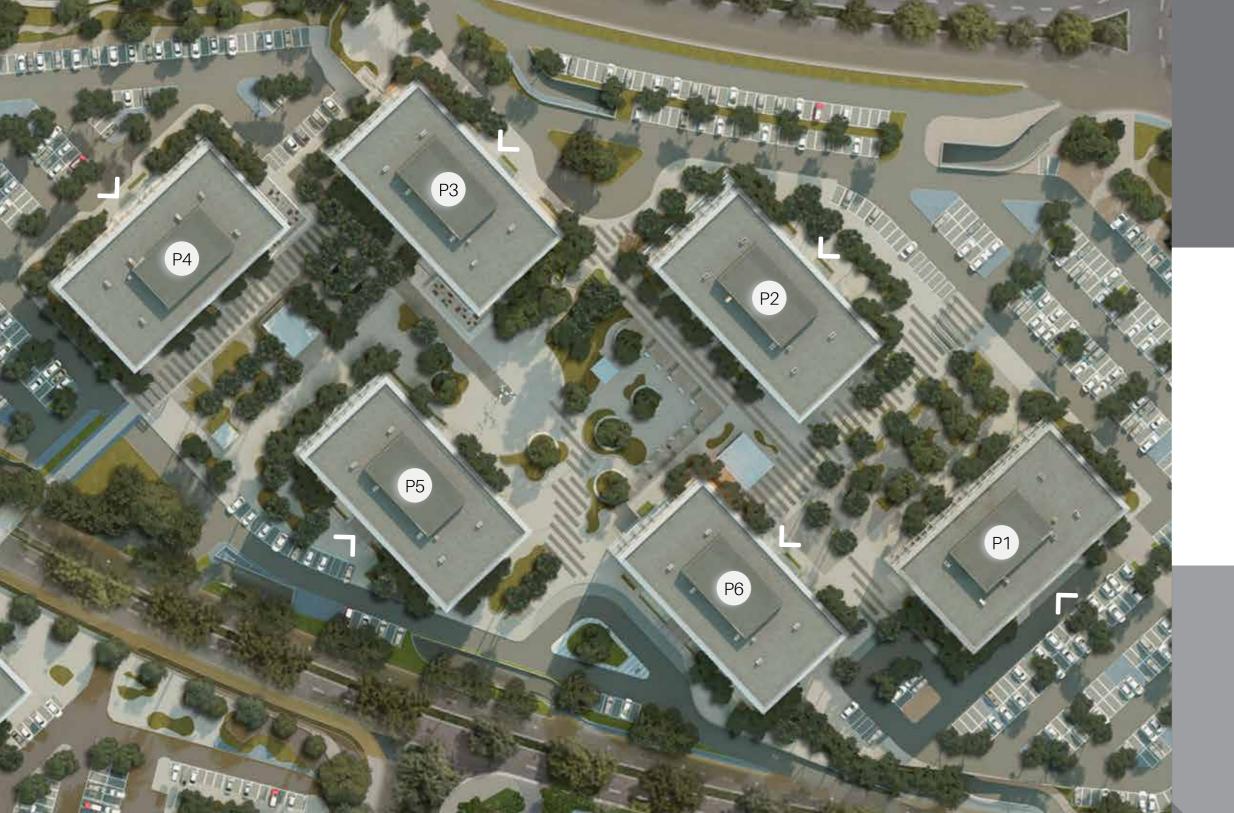

The Podium consists of six buildings, each building is five-storey high with available retail space on ground level for lease.

Office layouts have been meticulously tailored to create a working environment that caters to various business needs with fully-finished or core & shell choices with a panoramic view of the landscape, walkways and plazas.

# PODIUMI MASTERPLAN

**CORE & SHELL**: P1-P3-P6 **FULLY-FINISHED**: P5