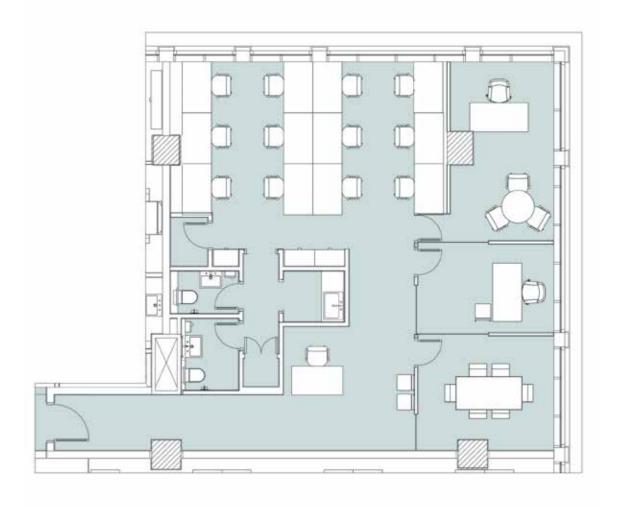

### **BUILDING P5**

FIRST FLOOR PLAN

### **BUILDING P5**

TYPICAL FLOOR PLAN

GROSS AREA

1 181.37 m<sup>2</sup>

**2** 151.15 m<sup>2</sup>

**2'** 154.46 m<sup>2</sup>

**3** 95.64 m<sup>2</sup>

**4** 143.63 m<sup>2</sup>