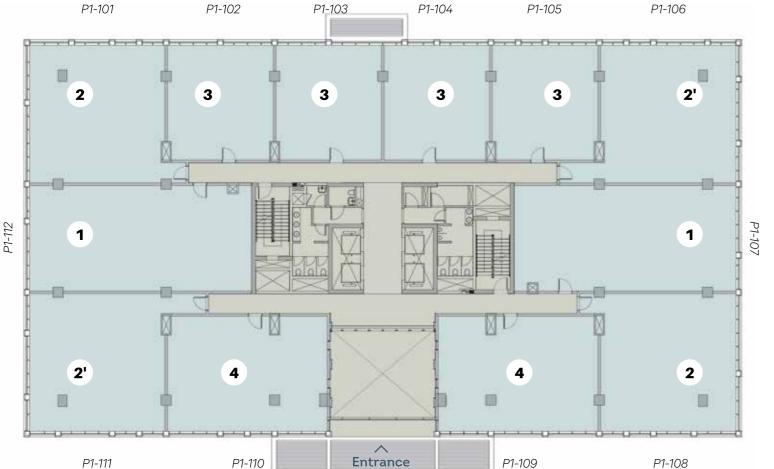

### **BUILDING P1**

FIRST FLOOR PLAN

### **BUILDING P1**

TYPICAL FLOOR PLAN

GROSS AREA

1 181.37 m<sup>2</sup>

**2** 151.15 m<sup>2</sup>

**2'** 154.46 m<sup>2</sup> **3** 95.64 m<sup>2</sup>

**4** 143.63 m<sup>2</sup>

GROSS AREA

**1** 181.37 m<sup>2</sup>

2 151.15 m<sup>2</sup>

2' 154.46 m<sup>2</sup>

**3** 95.64 m<sup>2</sup>

1 181.37 m<sup>2</sup>

2 151.15 m<sup>2</sup>

**2'** 154.46 m<sup>2</sup>

**3** 95.64 m<sup>2</sup>

**4** 143.63 m<sup>2</sup>

GROSS AREA

**1** 181.37 m<sup>2</sup>

**2** 151.15 m<sup>2</sup>

**2'** 154.46 m<sup>2</sup>

**3** 95.64 m<sup>2</sup>