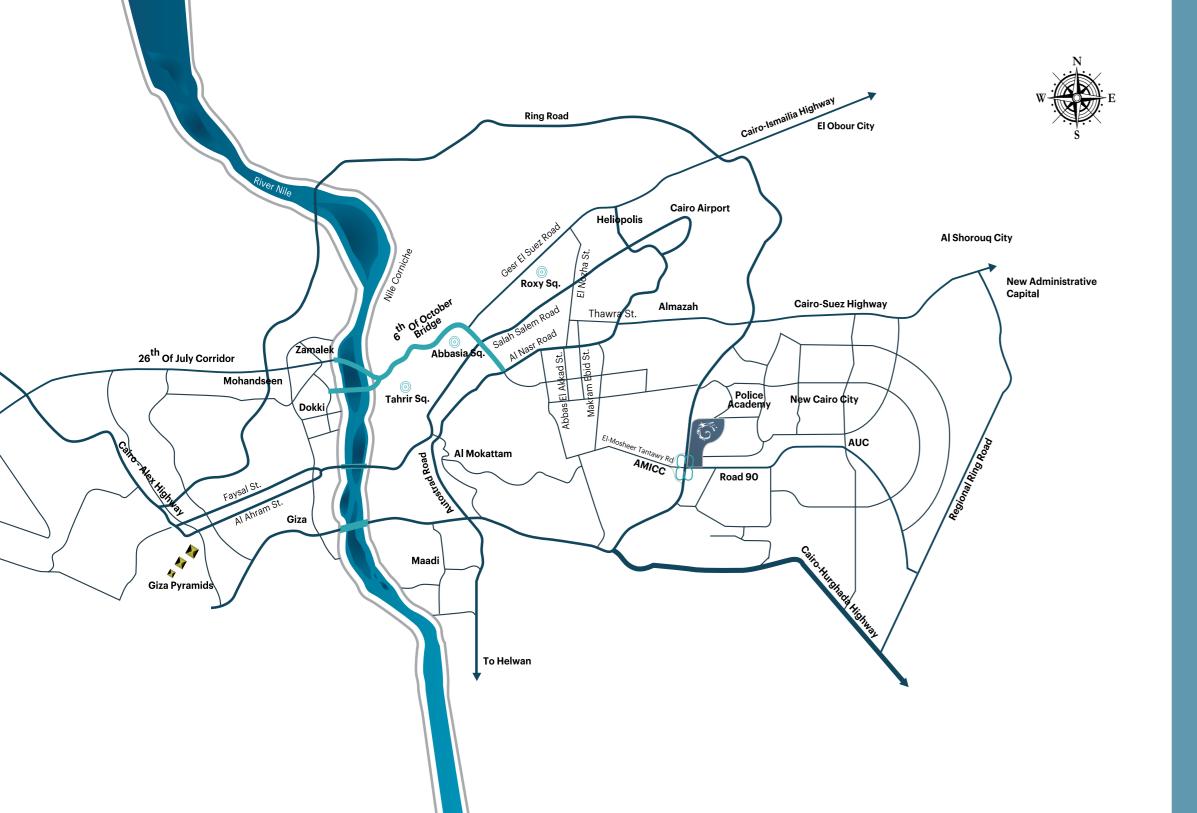

### STRATEGIC LOCATION

### ACCESS YOUR LIFE FROM ANYWHERE

Your office at The Podium is ideally positioned and swiftly accessed from all points of the compass, bringing neighborhoods such as Maadi, Heliopolis, Downtown Cairo, Al Manara International Conferences Center (AMICC) and the New Administrative Capital within easy reach.

No need to worry about tardiness when commutes are shorter as your office is at The Podium, Cairo Festival City which sits strategically at the gateway of New Cairo in close proximity to both the ring road and road 90.

#### 15-MINUTE DRIVE TO

CAIRO INTERNATIONAL AIRPOR'

#### **30 KILOMETERS TO**

W ADMINISTRATIVE CAPITAL

### EASY ACCESS TO

RING ROAD AND ROA