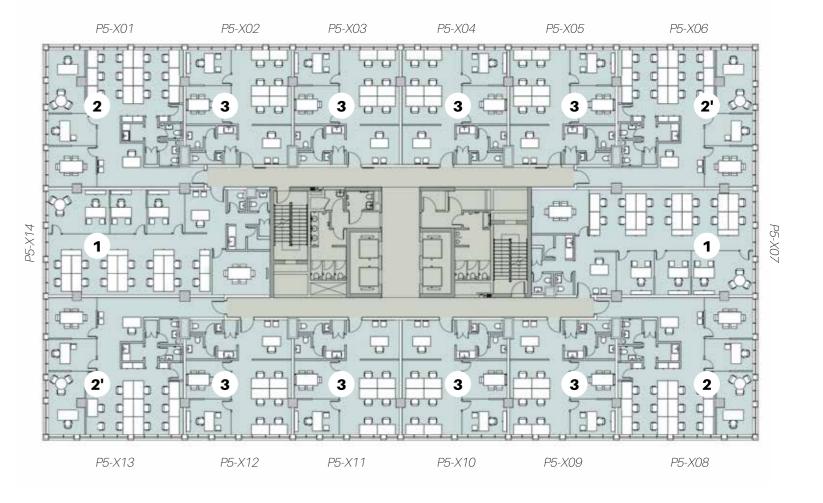

# PODIUMII MASTERPLAN

CORE & SHELL : P7 - P10

1 181.37 m<sup>2</sup>

**2** 151.15 m<sup>2</sup>

2' 154.46 m<sup>2</sup>

**3** 95.64 m<sup>2</sup>

**4** 143.63 m<sup>2</sup>

GROSS AREA

**1** 181.37 m<sup>2</sup>

2 151.15 m<sup>2</sup>

2' 154.46 m<sup>2</sup>

**3** 95.64 m<sup>2</sup>

\*Delivered core & shell

**A** 423.23 m<sup>2</sup>

**B** 306.63 m<sup>2</sup>

**C** 469.44 m<sup>2</sup>

**D** 450.06 m<sup>2</sup>

**GROSS AREA** 

**A** 423.23 m<sup>2</sup>

**B** 306.63 m<sup>2</sup>

C 469.44 m<sup>2</sup>

**D** 450.06 m<sup>2</sup>