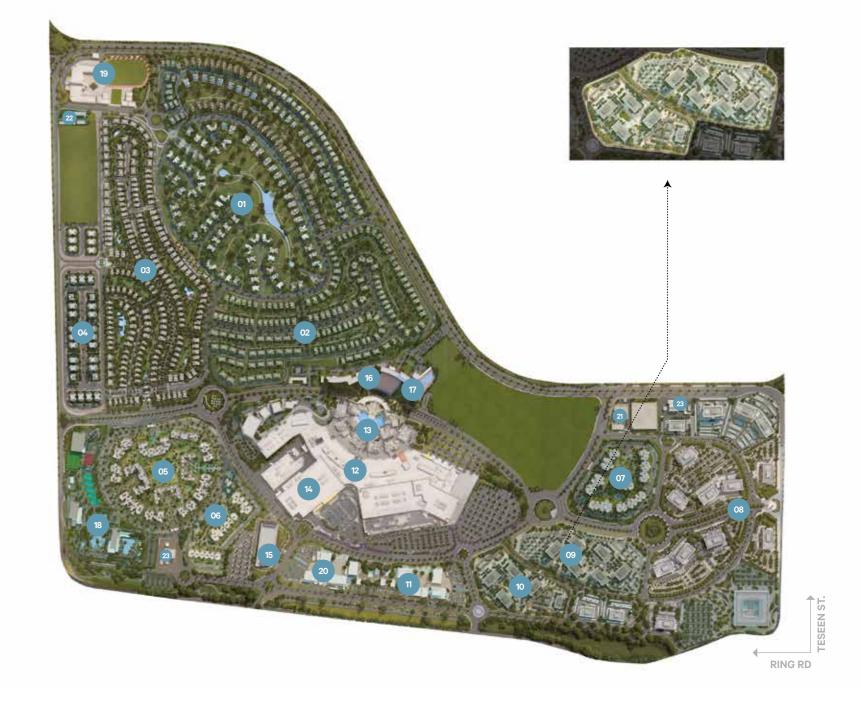

# MASTER PLAN COMPONENTS

| 01 | <b>Oriana I</b> Grand Villas & Stand-Alones                             | 09 | <b>The Podium I</b> Small & Medium Sized Office Spaces   |
|----|-------------------------------------------------------------------------|----|----------------------------------------------------------|
| 02 | Oriana II<br>Stand-Alones & Twin-Houses                                 | 10 | The Podium II Small & Medium Sized Office Spaces         |
| 03 | Oriana III<br>Stand-Alones & Twin-Houses                                | 11 | Creative District Offices & Retail                       |
| 04 | Oriana IV<br>Quattro Homes & Twin-Houses                                | 12 | Cairo Festival City Mall<br>Super-Regional Shopping Mall |
| 05 | <b>Festival Living</b> Fully-Finished Apartments, Penthouses & Duplexes | 13 | <b>The 'Village'</b> by CFCM<br>Outdoor Food Complex     |
| 06 | Festival Living Stream III Fully-Finished Apartments & Penthouses       | 14 | IKEA<br>Home Furnishings                                 |
| 07 | <b>Aura</b> Fully-Finished Apartments & Penthouses                      | 15 | Retail Box<br>Homeworks & KidZania                       |
| 08 | <b>The Business District</b> Medium and Large Sized Office Spaces       | 16 | Hotels<br>Luxury & Business Hotels                       |
|    |                                                                         |    |                                                          |

| 17 | Serviced Apartments Hotel Serviced Apartments |
|----|-----------------------------------------------|
| 18 | CFC Club<br>Social & Sports                   |
| 19 | AIS The American International School         |
| 20 | Automotive Park<br>Honda & Toyota             |
| 21 | <b>District Cooling</b> Cooling Plant         |
| 22 | <b>Electrical Substation</b> Power Plant      |
| 23 | <b>Gas Station</b><br>Emarat Misr             |