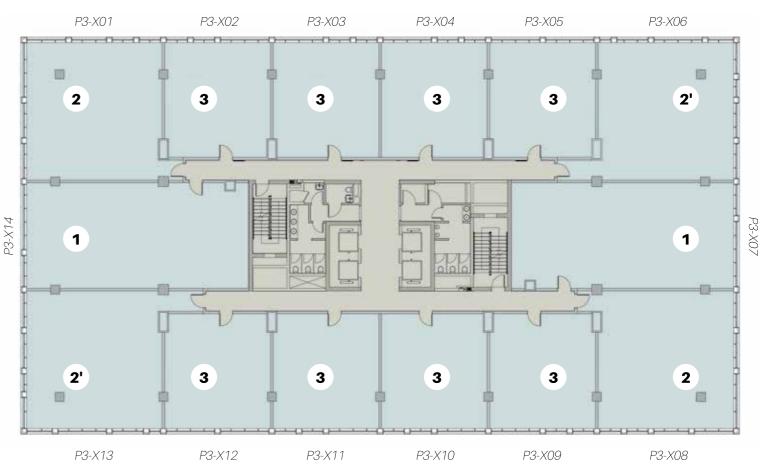

# PODIUMII MASTERPLAN

CORE & SHELL : P7 - P10

1 181.37 m<sup>2</sup>

**2** 151.15 m<sup>2</sup>

2' 154.46 m<sup>2</sup>

**3** 95.64 m<sup>2</sup>

**4** 143.63 m<sup>2</sup>

GROSS AREA

**1** 181.37 m<sup>2</sup>

2 151.15 m<sup>2</sup>

2' 154.46 m<sup>2</sup>

**3** 95.64 m<sup>2</sup>

\*Delivered core & shell

**A** 423.23 m<sup>2</sup>

**B** 306.63 m<sup>2</sup>

**C** 469.44 m<sup>2</sup>

**D** 450.06 m<sup>2</sup>

**GROSS AREA** 

**A** 423.23 m<sup>2</sup>

**B** 306.63 m<sup>2</sup>

C 469.44 m<sup>2</sup>

**D** 450.06 m<sup>2</sup>