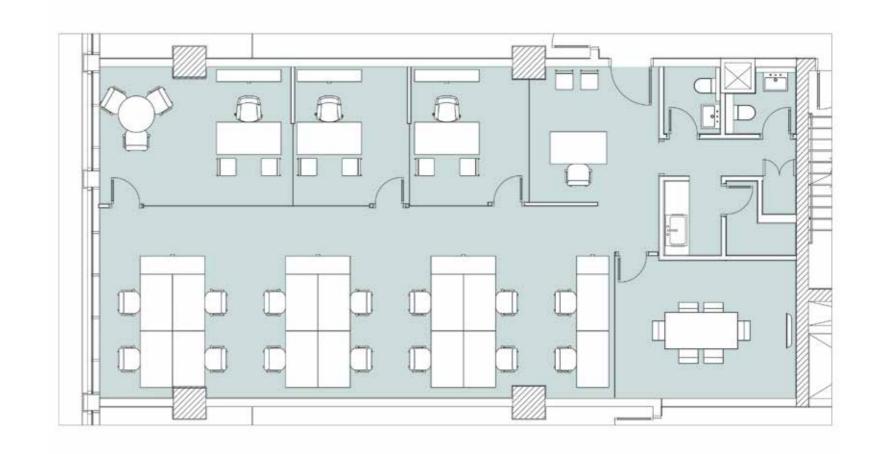

### PROTOTYPES

### **PROTOTYPES**

TYPE 1 Floor Plan

brochure is produced for the general promotion of The Podium offices at of design drawings to illustrate possible furniture layouts. Any areas, publication may not be reproduced in whole or in part without the prior Cairo Festival City only and for no other purpose. Particulars are set out measurements or distances referred to are given as a guide only and written consent of Cairo Festival City © as a general outline for the guidance of intending purchasers and do not are not precise. The photographic images are for illustrative purposes

The developer and his selling staff and agents give notice that this form part of an offer or contract. The floor plans are artistic impressions only. Design, layout and specification may be subject to variation. This

181.37 m<sup>2</sup> \*Toilets on prototypes are location indicators.

TYPE 2' Floor Plan

151.15 m<sup>2</sup>
154.46 m<sup>2</sup>

TYPE 4 Floor Plan

95.64 m<sup>2</sup> 143.63 m<sup>2</sup>