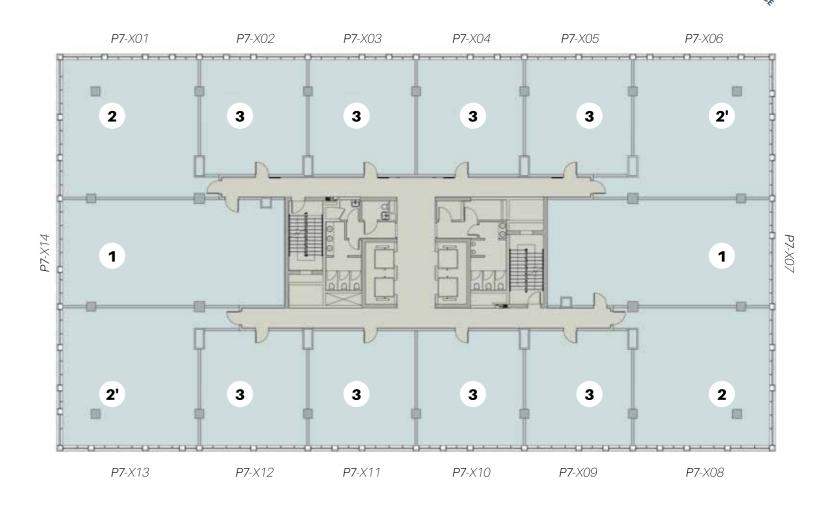

# PODIUMII MASTERPLAN

CORE & SHELL : P7 - P10

1 181.37 m<sup>2</sup>

**2** 151.15 m<sup>2</sup>

2' 154.46 m<sup>2</sup>

**3** 95.64 m<sup>2</sup>

**4** 143.63 m<sup>2</sup>

GROSS AREA

**1** 181.37 m<sup>2</sup>

2 151.15 m<sup>2</sup>

2' 154.46 m<sup>2</sup>

**3** 95.64 m<sup>2</sup>

\*Delivered core & shell

**A** 423.23 m<sup>2</sup>

**B** 306.63 m<sup>2</sup>

**C** 469.44 m<sup>2</sup>