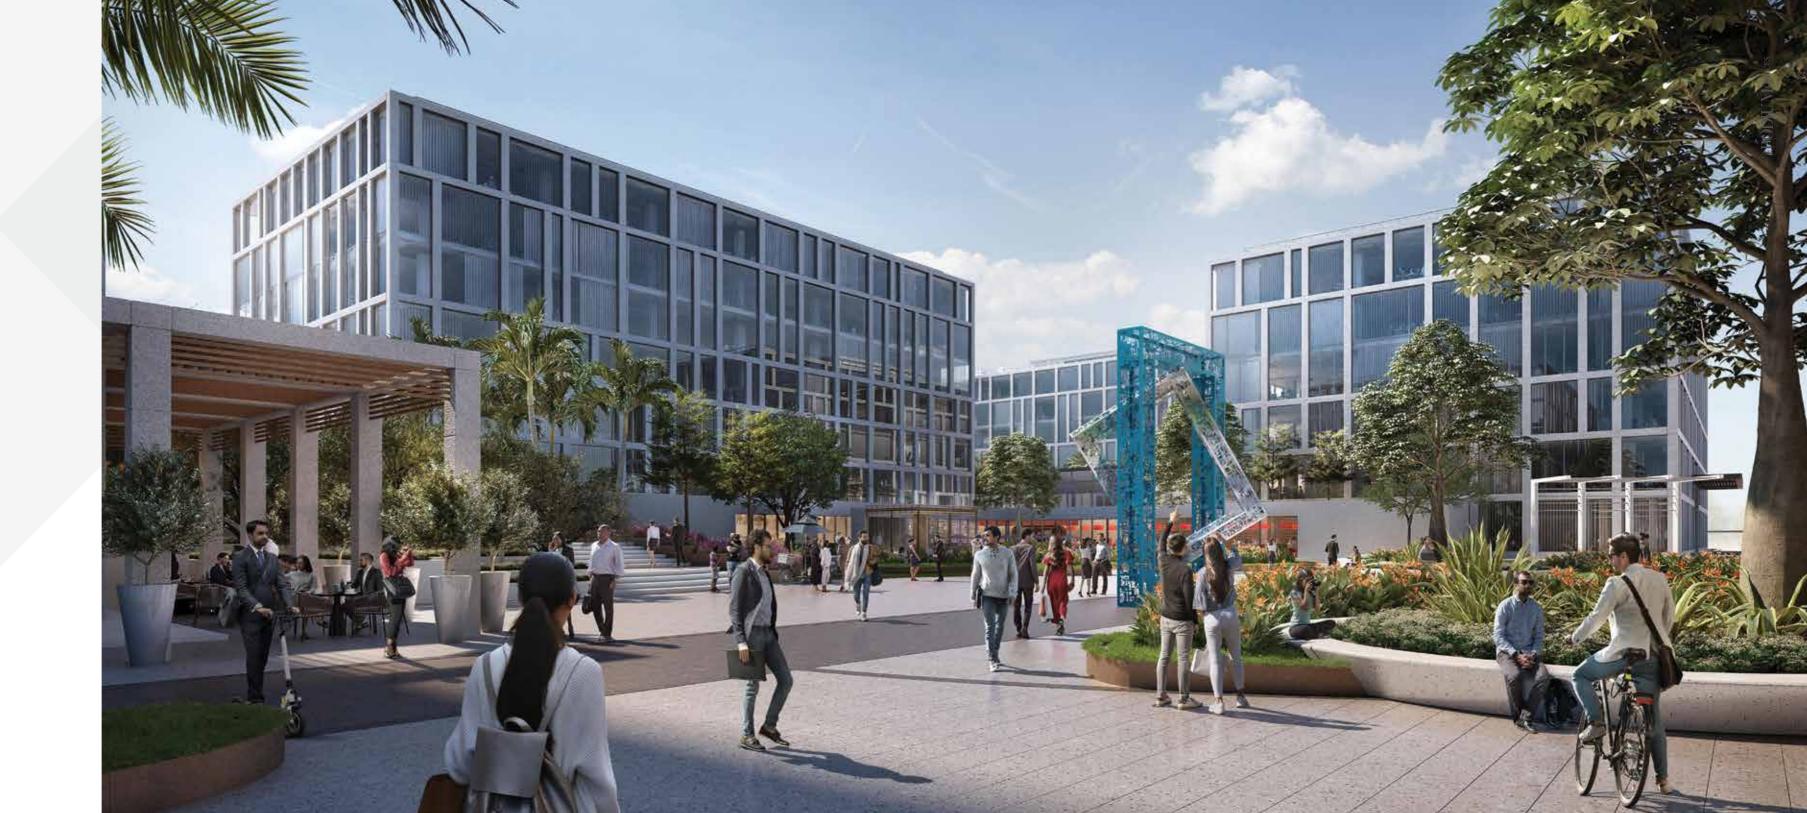

### THE PODIUM

The quality of architecture and design of The Podium Offices revolve around sleek, cool lines that create an appealing layout. An ideal campus for business ventures piloted by the new generation of entrepreneurs.

The Podium consists of six buildings, each building is five-storey high with available retail space on ground level for lease.

Office layouts have been meticulously tailored to create a working environment that caters to various business needs with fully-finished or core & shell choices with a panoramic view of the landscape, walkways and plazas.

# A DEDICATED WORKSPACE

The Podium office buildings benefit from a high quality glass facade providing the efficient floor space with an abundant natural light. At The Podium, companies grow and prosper by benefiting from a wide range of amenities and services which combine to deliver an attractive quality of working life.