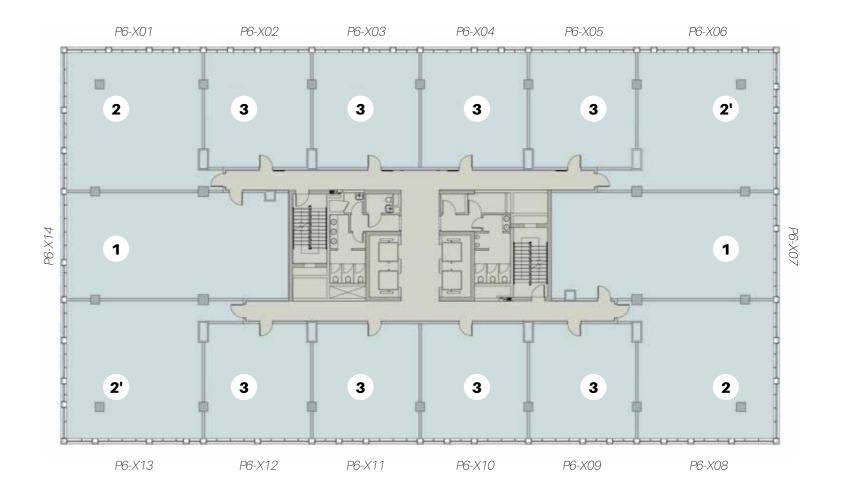

# PODIUMII MASTERPLAN

CORE & SHELL : P7 - P10

1 181.37 m<sup>2</sup>

**2** 151.15 m<sup>2</sup>

2' 154.46 m<sup>2</sup>

**3** 95.64 m<sup>2</sup>

**4** 143.63 m<sup>2</sup>

GROSS AREA

**1** 181.37 m<sup>2</sup>

2 151.15 m<sup>2</sup>

2' 154.46 m<sup>2</sup>

**3** 95.64 m<sup>2</sup>

\*Delivered core & shell

**A** 423.23 m<sup>2</sup>

**B** 306.63 m<sup>2</sup>

**C** 469.44 m<sup>2</sup>

**D** 450.06 m<sup>2</sup>

**GROSS AREA** 

**A** 423.23 m<sup>2</sup>

**B** 306.63 m<sup>2</sup>

C 469.44 m<sup>2</sup>

**D** 450.06 m<sup>2</sup>