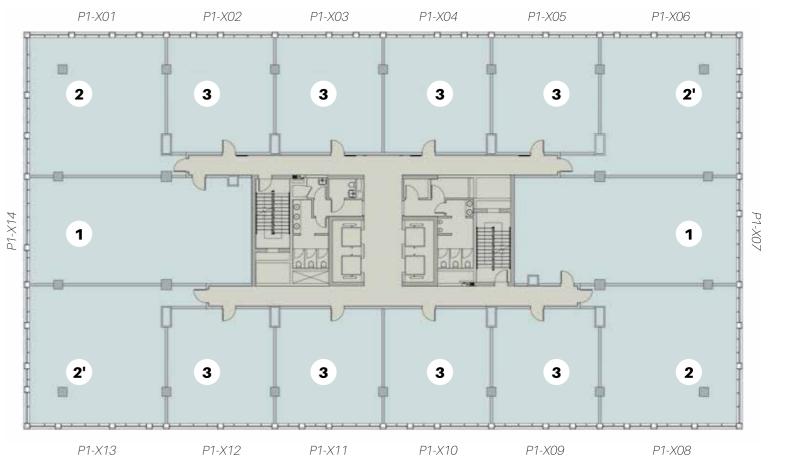

# PODIUMII MASTERPLAN

CORE & SHELL : P7 - P10

1 181.37 m<sup>2</sup>

**2** 151.15 m<sup>2</sup>

2' 154.46 m<sup>2</sup>

**3** 95.64 m<sup>2</sup>

**4** 143.63 m<sup>2</sup>

GROSS AREA

**1** 181.37 m<sup>2</sup>

2 151.15 m<sup>2</sup>

2' 154.46 m<sup>2</sup>

**3** 95.64 m<sup>2</sup>

\*Delivered core & shell

**A** 423.23 m<sup>2</sup>

**B** 306.63 m<sup>2</sup>

**C** 469.44 m<sup>2</sup>

**D** 450.06 m<sup>2</sup>

**GROSS AREA** 

**A** 423.23 m<sup>2</sup>

**B** 306.63 m<sup>2</sup>

C 469.44 m<sup>2</sup>

**D** 450.06 m<sup>2</sup>