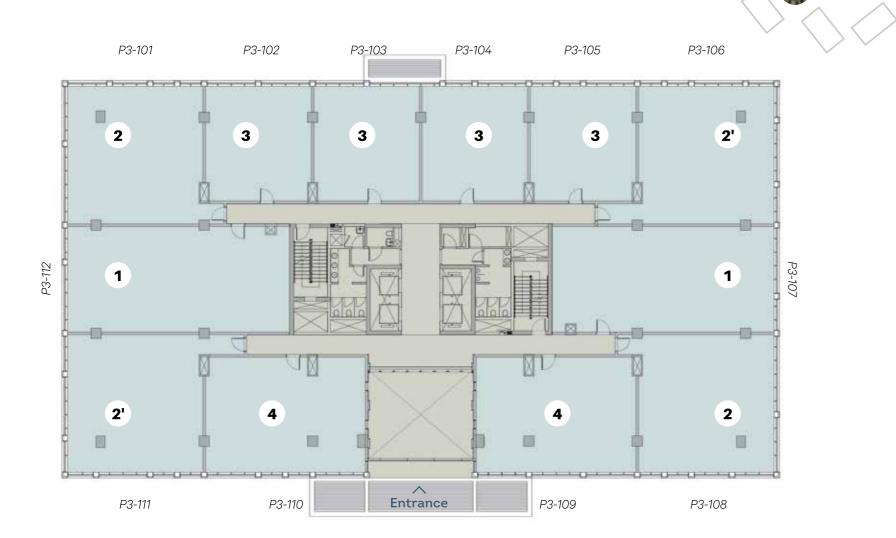

### **BUILDING P1**

FIRST FLOOR PLAN

### **BUILDING P1**

TYPICAL FLOOR PLAN

GROSS AREA

1 181.37 m<sup>2</sup>

**2** 151.15 m<sup>2</sup>

**2'** 154.46 m<sup>2</sup> **3** 95.64 m<sup>2</sup>

**4** 143.63 m<sup>2</sup>

GROSS AREA

**1** 181.37 m<sup>2</sup>

2 151.15 m<sup>2</sup>

2' 154.46 m<sup>2</sup>

**3** 95.64 m<sup>2</sup>

1 181.37 m<sup>2</sup>

2 151.15 m<sup>2</sup>

**2'** 154.46 m<sup>2</sup>

**3** 95.64 m<sup>2</sup>

**4** 143.63 m<sup>2</sup>

GROSS AREA

**1** 181.37 m<sup>2</sup>

**2** 151.15 m<sup>2</sup>

**2'** 154.46 m<sup>2</sup>

**3** 95.64 m<sup>2</sup>