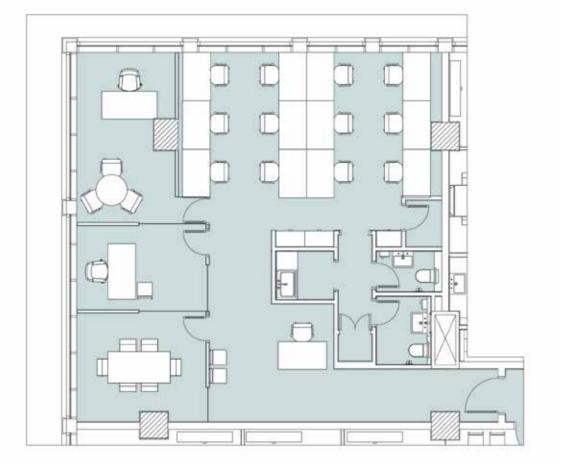

### **BUILDING P1**

FIRST FLOOR PLAN

### **BUILDING P1**

TYPICAL FLOOR PLAN

GROSS AREA

1 181.37 m<sup>2</sup>

**2** 151.15 m<sup>2</sup>

**2'** 154.46 m<sup>2</sup> **3** 95.64 m<sup>2</sup>

**4** 143.63 m<sup>2</sup>

GROSS AREA