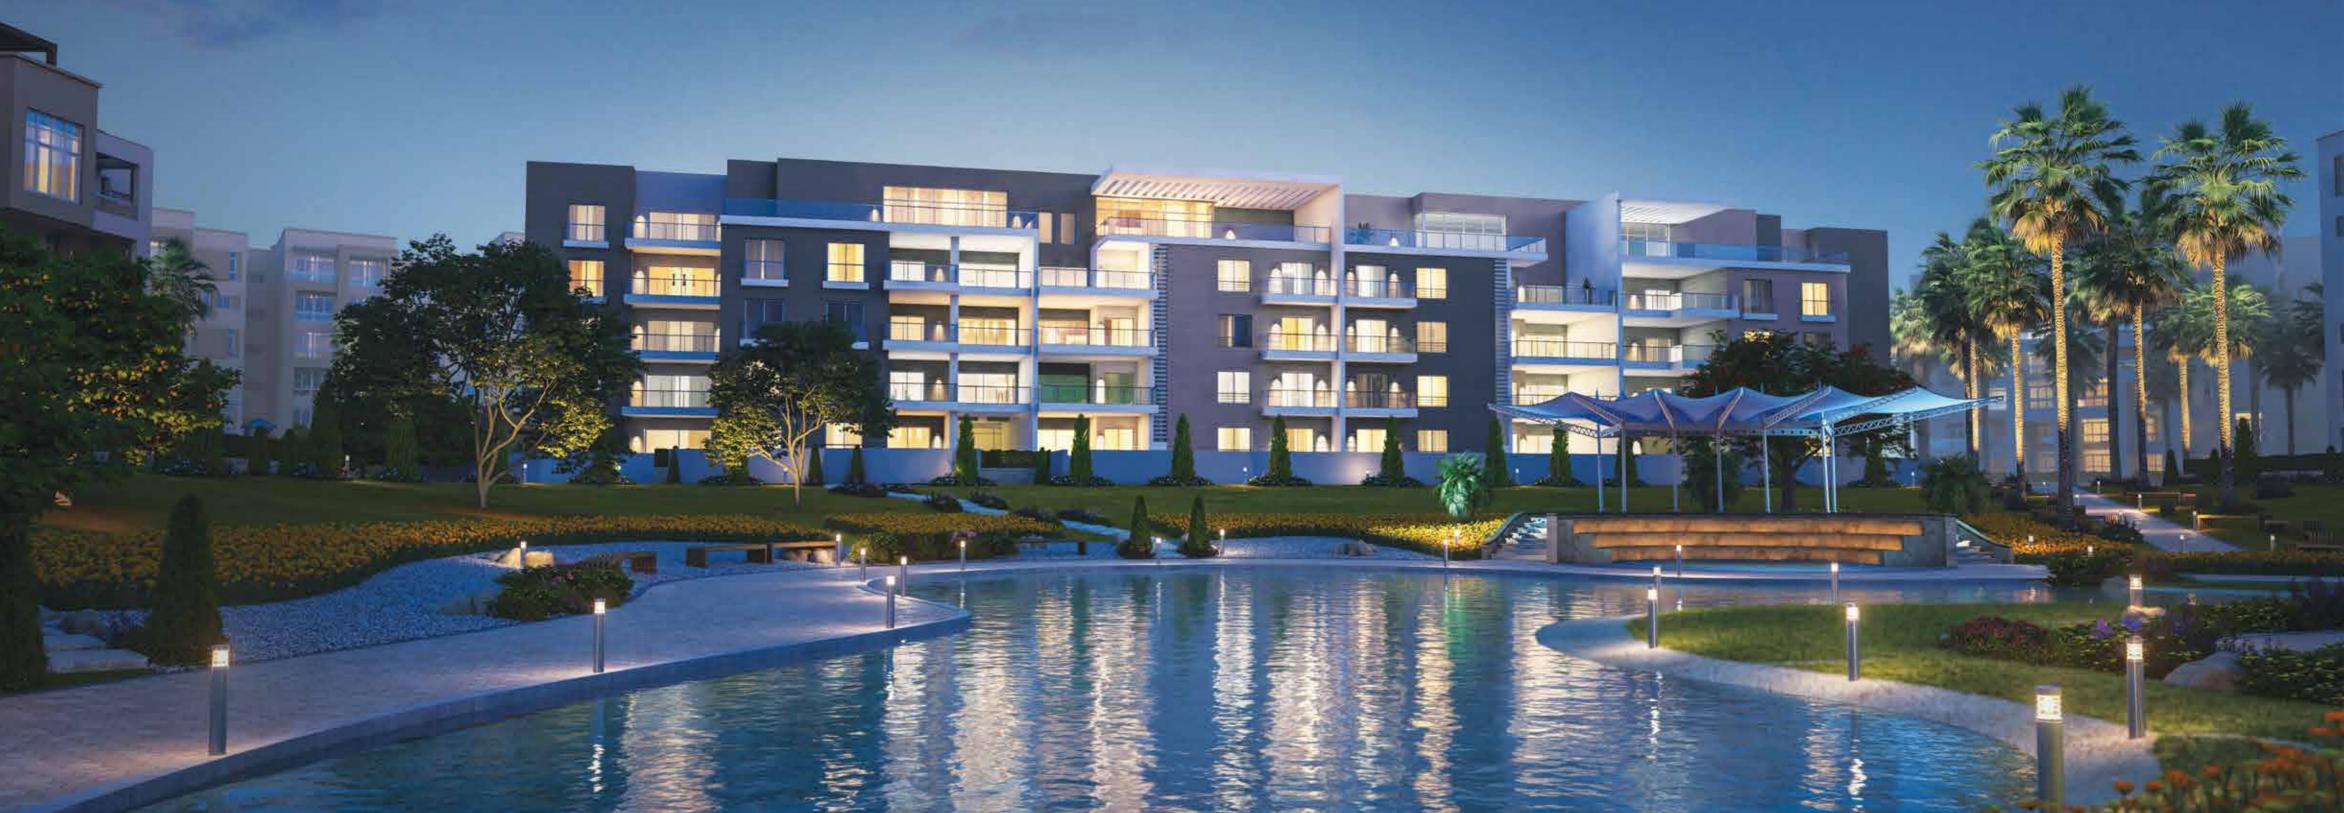

## **FESTIVAL LIVING**

### FULLY-FINISHED HOMES

Festival Living adds to the extraordinary range of options, the midrise buildings feature two and three- bedroom apartments, duplexes and penthouses, where residents literally have the 'world at their fingertips' with the mall, offices, schools, sports club and a lot more just a pleasant stroll away.

Similar to Oriana villas, Festival Living's residents benefit from communal landscaped gardens, water features, winding pathways and palms to bring a rural touch to a stylishly chic urban contemporary lifestyle.