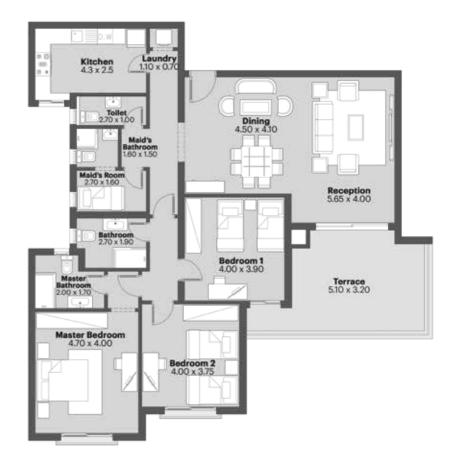

## **APARTMENTS** (FIRST, SECOND & THIRD)

floor plans

The developer and his selling staff and agents give notice that this brochure is produced for the general promotion of the Festival Living apartments at Cairo Festival City only and for no other purpose. Particulars are set out as a general outline for the guidance of intending purchasers and do not form part of an offer or contract. The floor plans are artistic impressions of design drawings to illustrate possible furniture layouts. Any areas, measurements or distances referred to are given as a guide only and are not precise. The photographic images are for illustrative purposes only. Design, layout and specification may be subject to variation.

This publication may not be reproduced in whole or in part without the prior written consent of Cairo Festival City @

\*Second and third floors only