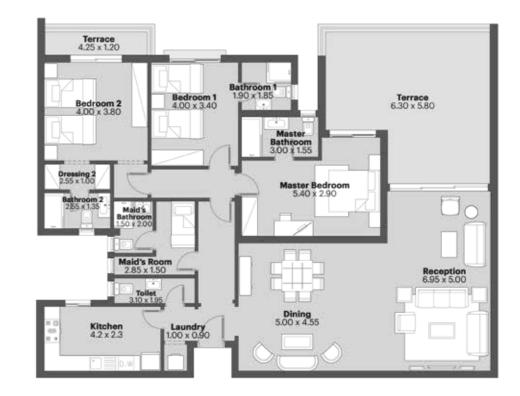

## **APARTMENTS** (FIRST, SECOND & THIRD)

floor plans

The developer and his selling staff and agents give notice that this brochure is produced for the general promotion of the Festival Living apartments at Cairo Festival City only and for no other purpose. Particulars are set out as a general outline for the guidance of intending purchasers and do not form part of an offer or contract. The floor plans are artistic impressions of design drawings to illustrate possible furniture layouts. Any areas, measurements or distances referred to are given as a guide only and are not precise. The photographic images are for illustrative purposes only. Design, layout and specification may be subject to variation.

This publication may not be reproduced in whole or in part without the prior written consent of Cairo Festival City @

\*Second and third floors only