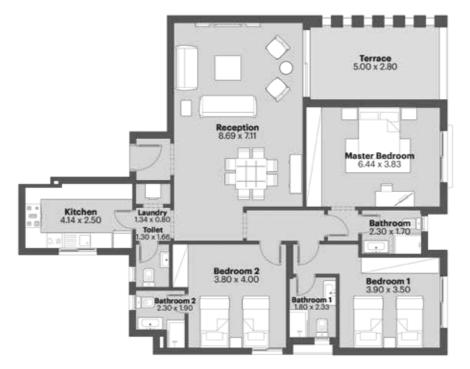

### DUPLEX

floor plans

The developer and his selling staff and agents give notice that this brochure is produced for the general promotion of the Festival Living apartments at Cairo Festival City only and for no other purpose. Particulars are set out as a general outline for the guidance of intending purchasers and do not form part of an offer or contract. The floor plans are artistic impressions of design drawings to illustrate possible furniture layouts. Any areas, measurements or distances referred to are given as a guide only and are not precise. The photographic images are for illustrative purposes only. Design, layout and specification may be subject to variation.

This publication may not be reproduced in whole or in part without the prior written consent of Cairo Festival City @

4-Bedroom Duplex

Total BUA of Duplex **379 m**<sup>2</sup>

Terrace 4.95 x 3.95