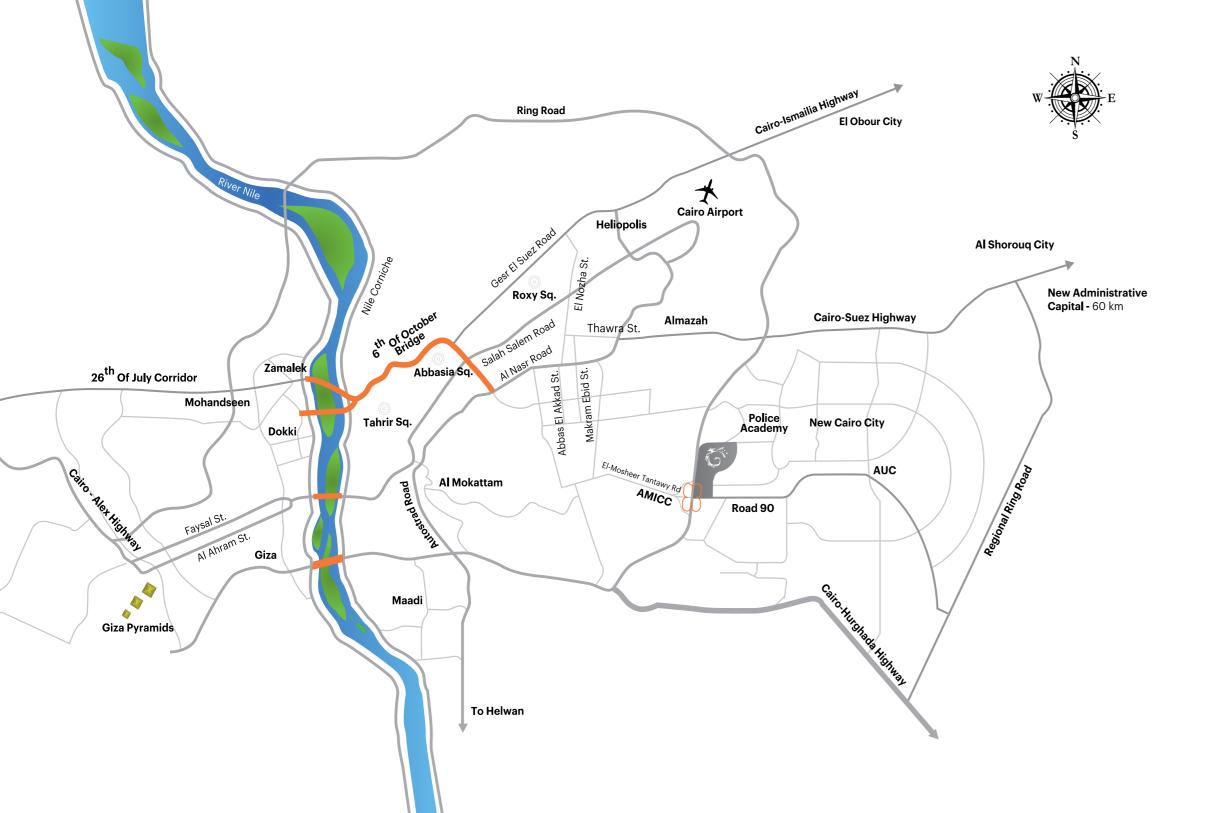

# **STRATEGIC LOCATION**

### ACCESS YOUR LIFE FROM ANYWHERE

Situated to the east of the Ring Road, Cairo Festival City is swiftly accessed from all points of the compass, bringing neighborhoods such as Maadi, Heliopolis and Nasr City within easy reach.

Cairo Festival City is at close proximity to Al Manara International Conferences Center (AMICC), Cairo International Airport and The New Administrative Capital.