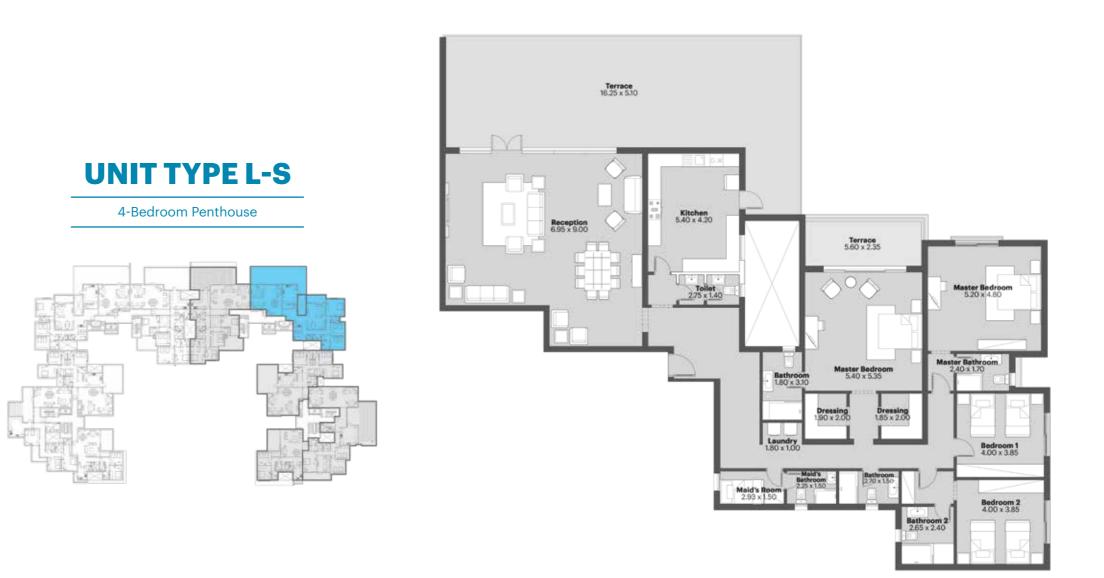

## PENTHOUSES

floor plans

The developer and his selling staff and agents give notice that this brochure is produced for the general promotion of the Festival Living apartments at Cairo Festival City only and for no other purpose. Particulars are set out as a general outline for the guidance of intending purchasers and do not form part of an offer or contract. The floor plans are artistic impressions of design drawings to illustrate possible furniture layouts. Any areas, measurements or distances referred to are given as a guide only and are not precise. The photographic images are for illustrative purposes only. Design, layout and specification may be subject to variation.

This publication may not be reproduced in whole or in part without the prior written consent of Cairo Festival City @

2-Bedroom Penthouse

3-Bedroom Penthouse

3-Bedroom Penthouse

4-Bedroom Penthouse

**418** m<sup>2</sup> GROSS AREA