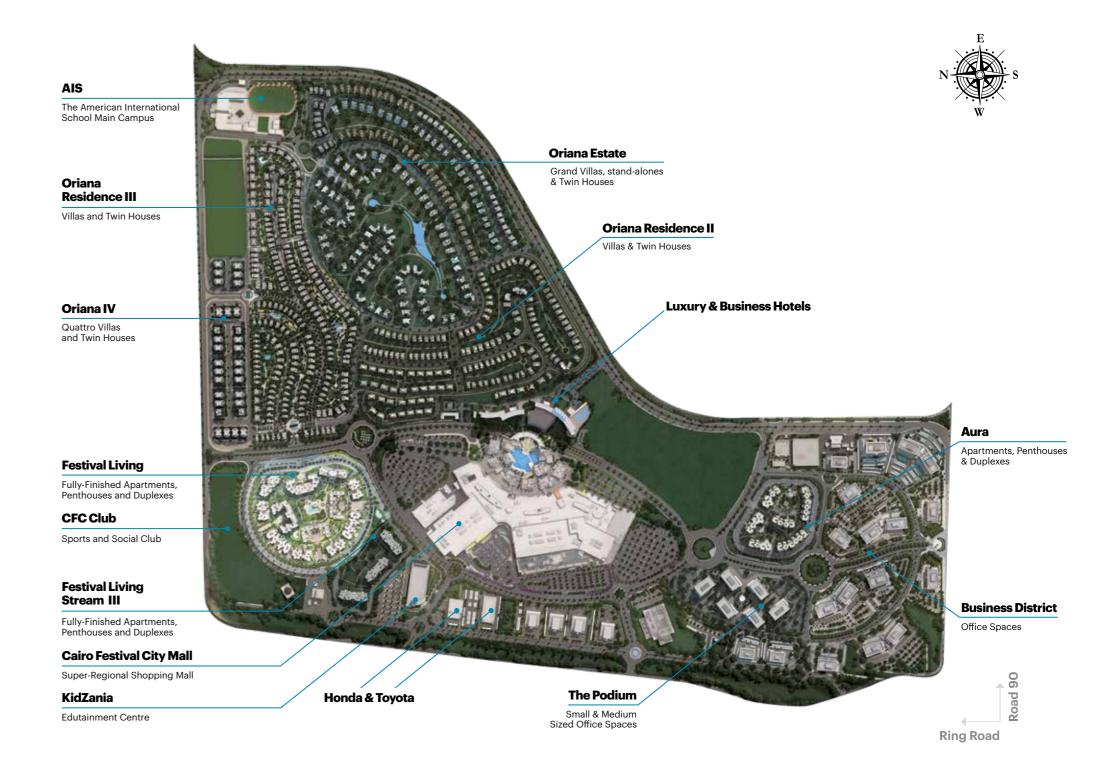

# CAIRO FESTIVAL CITY

### BRINGS EVERYTHING CLOSER

Cairo Festival City features the ultimate standards in residential, commercial, retail, leisure, entertainment and dining in an eco-friendly self-sustained city.

Enjoy a lifestyle where all your choices are at hand, where the imagination and expertise of Al-Futtaim has created Egypt's premier mixed-use development, extending over three million square meters at the gateway to New Cairo alongside the east of Cairo's Ring Road.

## MASTER PLAN & FLOOR PLANS