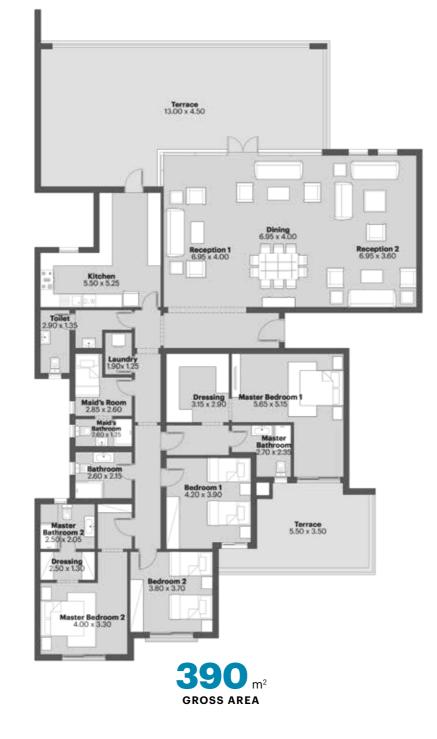

### DUPLEX

floor plans

The developer and his selling staff and agents give notice that this brochure is produced for the general promotion of the Festival Living apartments at Cairo Festival City only and for no other purpose. Particulars are set out as a general outline for the guidance of intending purchasers and do not form part of an offer or contract. The floor plans are artistic impressions of design drawings to illustrate possible furniture layouts. Any areas, measurements or distances referred to are given as a guide only and are not precise. The photographic images are for illustrative purposes only. Design, layout and specification may be subject to variation.

This publication may not be reproduced in whole or in part without the prior written consent of Cairo Festival City @

4-Bedroom Duplex

Total BUA of Duplex **379 m**<sup>2</sup>

Terrace 4.95 x 3.95