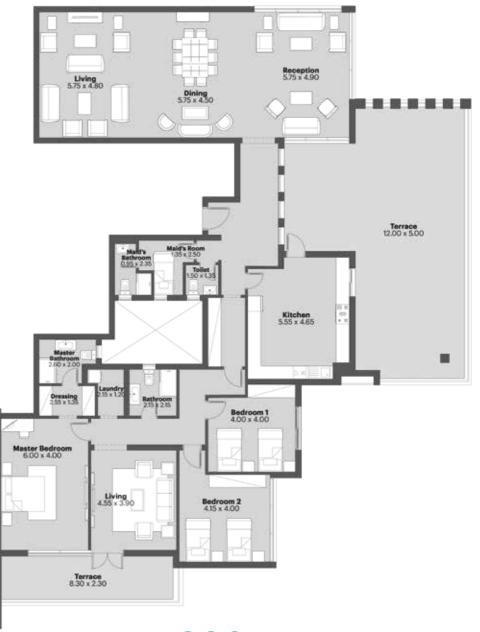

## PENTHOUSES

floor plans

The developer and his selling staff and agents give notice that this brochure is produced for the general promotion of the Festival Living apartments at Cairo Festival City only and for no other purpose. Particulars are set out as a general outline for the guidance of intending purchasers and do not form part of an offer or contract. The floor plans are artistic impressions of design drawings to illustrate possible furniture layouts. Any areas, measurements or distances referred to are given as a guide only and are not precise. The photographic images are for illustrative purposes only. Design, layout and specification may be subject to variation.

This publication may not be reproduced in whole or in part without the prior written consent of Cairo Festival City @

2-Bedroom Penthouse

3-Bedroom Penthouse

3-Bedroom Penthouse

4-Bedroom Penthouse

**418** m<sup>2</sup> GROSS AREA