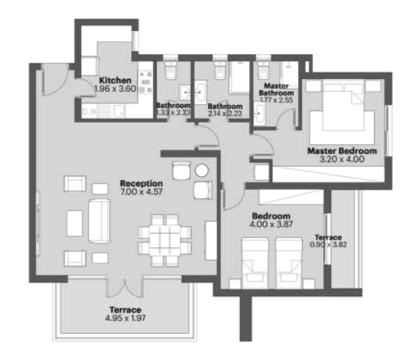

## **APARTMENTS** (FIRST, SECOND & THIRD)

floor plans

The developer and his selling staff and agents give notice that this brochure is produced for the general promotion of the Festival Living apartments at Cairo Festival City only and for no other purpose. Particulars are set out as a general outline for the guidance of intending purchasers and do not form part of an offer or contract. The floor plans are artistic impressions of design drawings to illustrate possible furniture layouts. Any areas, measurements or distances referred to are given as a guide only and are not precise. The photographic images are for illustrative purposes only. Design, layout and specification may be subject to variation.

This publication may not be reproduced in whole or in part without the prior written consent of Cairo Festival City @

\*Second and third floors only