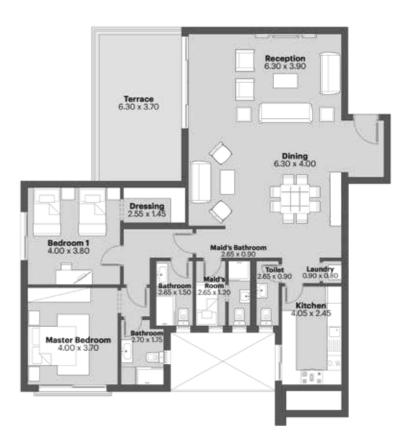

### DUPLEX

floor plans

The developer and his selling staff and agents give notice that this brochure is produced for the general promotion of the Festival Living apartments at Cairo Festival City only and for no other purpose. Particulars are set out as a general outline for the guidance of intending purchasers and do not form part of an offer or contract. The floor plans are artistic impressions of design drawings to illustrate possible furniture layouts. Any areas, measurements or distances referred to are given as a guide only and are not precise. The photographic images are for illustrative purposes only. Design, layout and specification may be subject to variation.

This publication may not be reproduced in whole or in part without the prior written consent of Cairo Festival City @

4-Bedroom Duplex

Total BUA of Duplex **379 m**<sup>2</sup>

Terrace 4.95 x 3.95