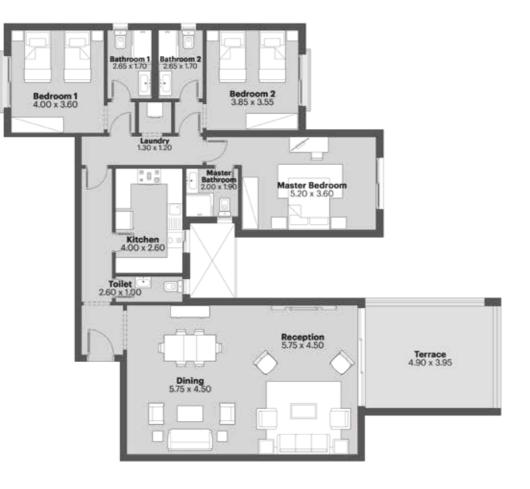

### DUPLEX

floor plans

The developer and his selling staff and agents give notice that this brochure is produced for the general promotion of the Festival Living apartments at Cairo Festival City only and for no other purpose. Particulars are set out as a general outline for the guidance of intending purchasers and do not form part of an offer or contract. The floor plans are artistic impressions of design drawings to illustrate possible furniture layouts. Any areas, measurements or distances referred to are given as a guide only and are not precise. The photographic images are for illustrative purposes only. Design, layout and specification may be subject to variation.

This publication may not be reproduced in whole or in part without the prior written consent of Cairo Festival City @

4-Bedroom Duplex

Total BUA of Duplex **379 m**<sup>2</sup>

Terrace 4.95 x 3.95